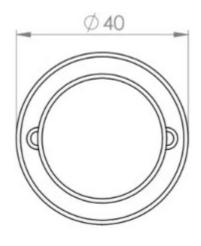

two parts
  - 1 a snib turn which is fitted on the inside of the bathroom and is used to lock the bathroom or toilet by twisting the snib a quarter turn to the left or right
  - 2 a release which is fitted on the outside of the bathroom. If some gets locked in the bathroom or toilet the snib can be released in an emergency by twisting a coin or screwdriver in the slotted part of the rose a quarter turn
- This turn and release set uses a 5mm x 5mm spindle (the metal shaft that goes through the door) this suits standard UK bath locks
- A turn and release is only the cosmetic part that you see on the outside of the door and requires a mechanism to work in conjunction with it, such as a bathroom deadbolt

## **Base Material**

Solid Brass

#### Finish

• Satin Brass

#### **Dimensions**









- Rose Diameter 40mm
- Projection 32mm

## Important Info Before You Buy

- Can also be used as a privacy lock for bedrooms
- Supplied with all fixings
- PLEASE NOTE THIS ITEM MUST BE USED IN CONJUNCTION WITH A DEAD BOLT OR A BATHROOM MORTICE LOCK

#### **Products in this set**



49591.1 - Knurled Bathroom Round Knob Turn & Release With Face Fixed Round Rose -  $53mm \times 10mm$  - Satin Brass (Lacquered) - Set