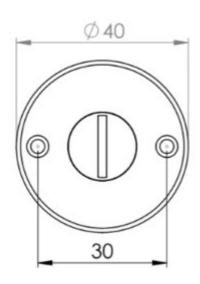

#### **Product Images**

#### **Dimensions**

- Rose Diameter 40mm
- Projection 32mm