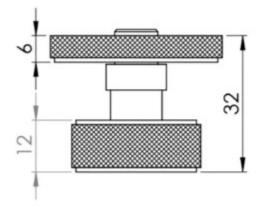

s of two parts
  - 1 a snib turn which is fitted on the inside of the bathroom and is used to lock the bathroom or toilet by twisting the snib a quarter turn to the left or right
  - 2 a release which is fitted on the outside of the bathroom. If some gets locked in the bathroom or toilet the snib can be released in an emergency by twisting a coin or screwdriver in the slotted part of the rose a quarter turn
- This turn and release set uses a 5mm x 5mm spindle (the metal shaft that goes through the door) this suits standard UK bath locks
- A turn and release is only the cosmetic part that you see on the outside of the door and requires a mechanism to work in conjunction with it, such as a bathroom deadbolt

## **Base Material**

Solid Brass

#### Finish

• Satin Brass

#### **Dimensions**









- Rose Diameter 40mm
- Projection 32mm

## Important Info Before You Buy

- Can also be used as a privacy lock for bedrooms
- Supplied with all fixings
- PLEASE NOTE THIS ITEM MUST BE USED IN CONJUNCTION WITH A DEAD BOLT OR A BATHROOM MORTICE LOCK

#### **Products in this set**



49591.1 - Knurled Bathroom Round Knob Turn & Release With Face Fixed Round Rose -  $53mm \times 10mm$  - Satin Brass (Lacquered) - Set