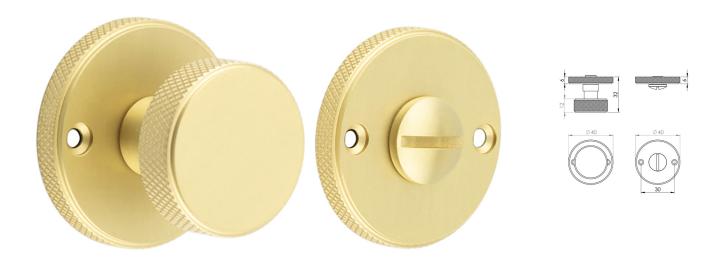

# Knurled Bathroom Round Knob Turn & Release With Face Fixed Round Rose - 53mm x 10mm - Satin Brass (Lacquered)

#### **Product Images**

#### **Description**

- Satin Brass knurled bathroom turn & release set
- Face fixed
- A turn and release consists of two parts
  - 1 a snib turn which is fitted on the inside of the bathroom and is used to lock the bathroom or toilet by twisting the snib a quarter turn to the left or right
  - 2 a release which is fitted on the outside of the bathroom. If some gets locked in the bathroom or toilet the snib can be released in an emergency by twisting a coin or screwdriver in the slotted part of the rose a quarter turn
- This turn and release set uses a 5mm x 5mm spindle (the metal shaft that goes through the door) this suits standard UK bath locks
- A turn and release is only the cosmetic part that you see on the outside of the door and requires a mechanism to work in conjunction with it, such as a bathroom deadbolt

#### **Dimensions**

- Rose Diameter 40mm
- Projection 32mm