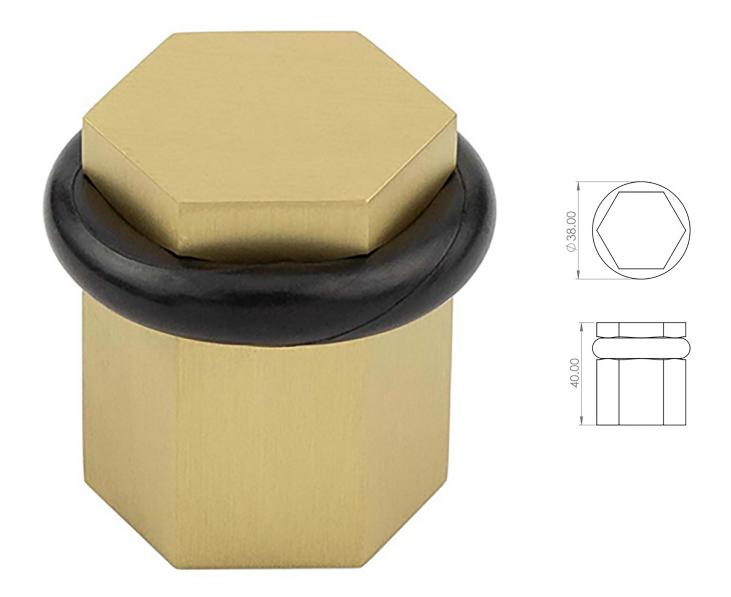

### Hexagonal Pattern Floor Mounted Door Stop - 40mm x 38mm - Satin Brass (Lacquered)

### Description

- Hexagonal pattern floor mounted door stop
- Two part design allows for concealed fixing
- Plain head with black rubber ring

• Designed to stop doors from hitting a wall when opened too far

## **Base Material**

• Made from solid brass

# **Finish Details**

• Satin Brass

## **Size Information**

- 38mm Overall diameter
- 40mm Projection