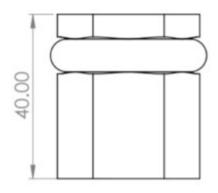

G Johns & Sons Ltd Unit D Westside Business Centre Flex Meadow Harlow, Essex CM19 5SR www.gjohns.co.uk 020 8360 7771 sales@gjohns.co.uk

### Hexagonal Pattern Floor Mounted Door Stop - 40mm x 38mm - Satin Brass (Lacquered)

#### **Product Images**



### Description

- Hexagonal pattern floor mounted door stop
- Two part design allows for concealed fixing
- Plain head with black rubber ring

• Designed to stop doors from hitting a wall when opened too far

## **Base Material**

• Made from solid brass

# **Finish Details**

• Satin Brass

## **Size Information**





- 38mm Overall diameter
- 40mm Projection

## **Fixings**

• Two part design allows for concealed fixing with a single fixing screw

## Usage

- Suitable for residential use
- Suitable for internal use

# **Unit Of Sale**

• Sold individually (each)

49593.1 - Hexagonal Pattern Floor Mounted Door Stop - 40mm x 38mm - Satin Brass (Lacquered) - Each

Products in this set

×