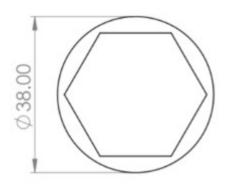

G Johns & Sons Ltd Unit D Westside Business Centre Flex Meadow Harlow, Essex CM19 5SR www.gjohns.co.uk 020 8360 7771 sales@gjohns.co.uk

### Hexagonal Pattern Floor Mounted Door Stop - 40mm x 38mm - Satin Brass (Lacquered)

#### **Product Images**



### Description

- Hexagonal pattern floor mounted door stop
- Two part design allows for concealed fixing
- Plain head with black rubber ring

• Designed to stop doors from hitting a wall when opened too far

## **Base Material**

• Made from solid brass

# **Finish Details**

• Satin Brass

## **Size Information**





- 38mm Overall diameter
- 40mm Projection

## **Fixings**

• Two part design allows for concealed fixing with a single fixing screw

## Usage

- Suitable for residential use
- Suitable for internal use

# **Unit Of Sale**

• Sold individually (each)

49593.1 - Hexagonal Pattern Floor Mounted Door Stop - 40mm x 38mm - Satin Brass (Lacquered) - Each

Products in this set

×