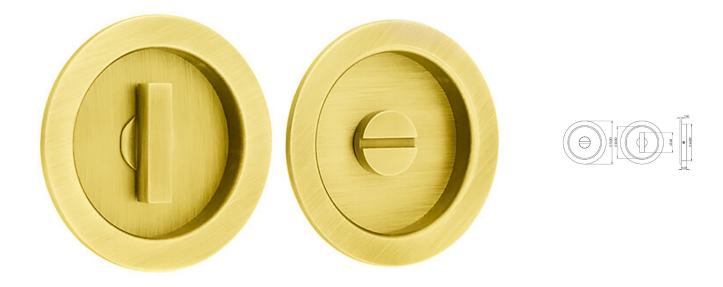

#### Circular Bathroom Turn And Release For Sliding Pocket Doors - 75mm Diameter - Satin Brass (Lacquered)

#### Description

- Satin Brass finish flush fitting bathroom circular turn & release handle set for sliding pocket doors.
- Ideal for use on sliding bathroom and toilet doors.
- The thumb-turn is fitted to the inside of the sliding door which allows the door to be locked and unlocked.
- The release part of the lock is fitted on the outside of the sliding door and allows the door to be unlocked in an emergency by using a coin of screw driver.
- Suitable for use on doors between 35mm to 45mm thick.

# **Unit Of Sale**

- This item is sold as a set (1 x Circular Turn Handle & 1 x Circular Coin Release handle)
- Sold with fixings