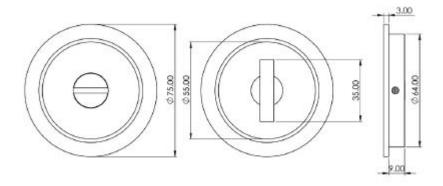

## Dimensions

• Turn & Release - 75mm Diameter x 12mm depth.

#### Description

- Satin Brass finish flush fitting bathroom circular turn & release handle set for sliding pocket doors.
- Ideal for use on sliding bathroom and toilet doors.
- The thumb-turn is fitted to the inside of the sliding door which allows the door to be locked and unlocked.
- The release part of the lock is fitted on the outside of the sliding door and allows the door to be unlocked in an emergency by using a coin of screw driver.
- Suitable for use on doors between 35mm to 45mm thick.