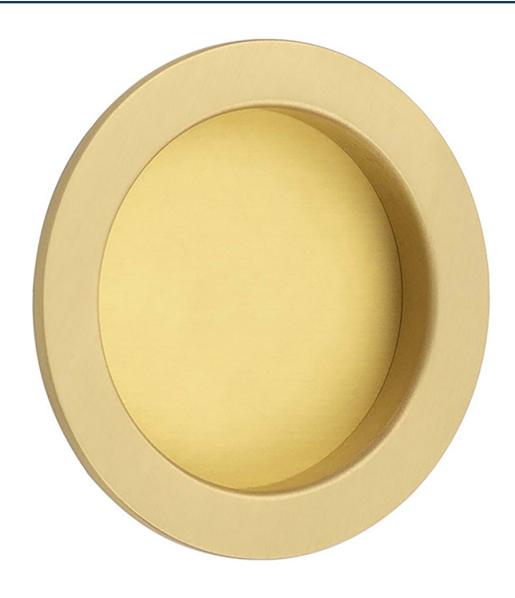

## **Circular Flush Pull Handle For Sliding Pocket Doors - 75mm Diameter - Satin Brass (Lacquered)**

### Description

- Satin Brass finish flush fitting circular handles for sliding pocket doors
- Ideal for use on sliding doors.
- Suitable for use on doors between 35mm to 45mm thick.

# **Finish**

• Satin Brass