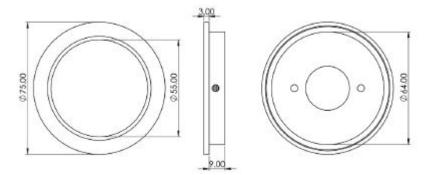

## **Dimensions**

- 75mm Diameter
- 12mm depth.

# **Fixings**

- Press fit
- A small hole on the inside edge to allow a small wood screw for a discrete look