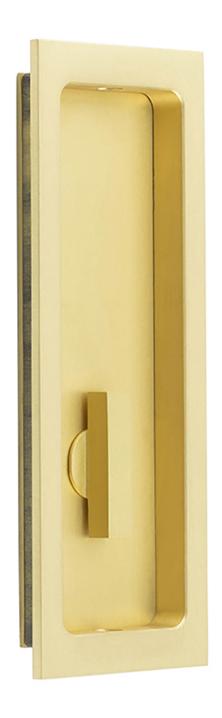

#### **Product Images**

- Satin Brass finish flush fitting bathroom rectangular turn & release handle set for sliding pocket doors.
- Ideal for use on sliding bathroom and toilet doors.
- The thumb-turn is fitted to the inside of the sliding door which allows the door to be locked and unlocked.
- The release part of the lock is fitted on the outside of the sliding door and allows the door to be unlocked in an emergency by using a coin of screw driver.
- Suitable for use on doors between 35mm to 45mm thick.

### **Finish**

Satin Brass

### **Dimensions**

- Turn & Release 150mm x 55mm
- 14.5mm depth.