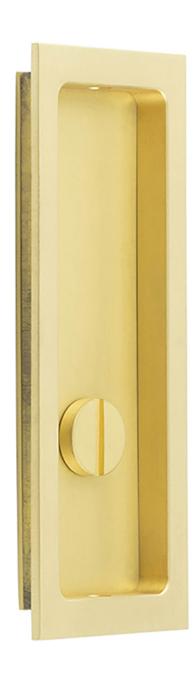

#### **Product Images**

- Satin Brass finish flush fitting bathroom rectangular turn & release handle set for sliding pocket doors.
- Ideal for use on sliding bathroom and toilet doors.
- The thumb-turn is fitted to the inside of the sliding door which allows the door to be locked and unlocked.
- The release part of the lock is fitted on the outside of the sliding door and allows the door to be unlocked in an emergency by using a coin of screw driver.
- Suitable for use on doors between 35mm to 45mm thick.

### **Finish**

Satin Brass

### **Dimensions**

- Turn & Release 150mm x 55mm
- 14.5mm depth.