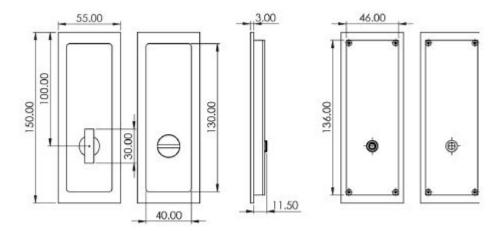

### **Dimensions**

- Turn & Release 150mm x 55mm
- 14.5mm depth.

# **Fixings**

- Press fit
- A small hole on the inside edge to allow a small wood screw for a discrete look