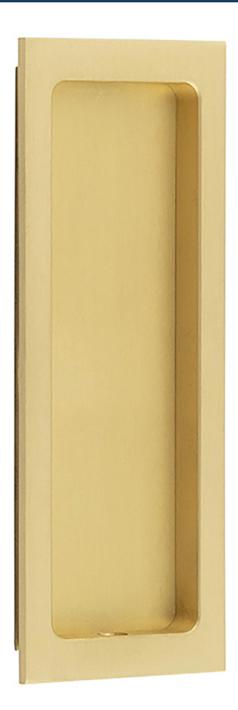

### Rectangular Flush Pull Handle For Sliding Pocket Doors - 150mm x 55mm - Satin Brass (Lacquered)

#### **Product Images**

- Satin Brass finish flush fitting rectangular handles for sliding pocket doors.
- Ideal for use on sliding doors.
- Suitable for use on doors between 35mm to 45mm thick.

## **Finish**

• Satin Brass