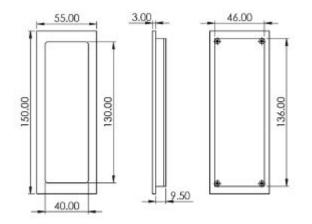

G Johns & Sons Ltd Unit D Westside Business Centre Flex Meadow Harlow, Essex CM19 5SR www.gjohns.co.uk 020 8360 7771 sales@gjohns.co.uk

### Rectangular Flush Pull Handle For Sliding Pocket Doors - 150mm x 55mm - Satin Brass (Lacquered)

#### **Product Images**





- Satin Brass finish flush fitting rectangular handles for sliding pocket doors.
- Ideal for use on sliding doors.
- Suitable for use on doors between 35mm to 45mm thick.

## **Finish**

• Satin Brass

## **Dimensions**



- Overall Size 150mm x 55mm
- 12.5mm depth.

# **Fixings**

- Press fit
- A small hole on the inside edge to allow a small wood screw for a discrete look

## Usage

• Suitable for internal or external use.

## **Unit Of Sale**

- These flush pull handles are sold individually (Each)
- Sold with fixings

### **Products in this set**



49598.1 - Rectangular Flush Pull Handle For Sliding Pocket Doors - 150mm x 55mm - Satin Brass (Lacquered) - Each