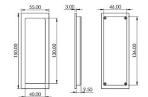

G Johns & Sons Ltd Unit D Westside Business Centre Flex Meadow Harlow, Essex CM19 5SR www.gjohns.co.uk 020 8360 7771 sales@gjohns.co.uk

### Rectangular Flush Pull Handle For Sliding Pocket Doors - 150mm x 55mm - Satin Brass (Lacquered)

#### **Product Images**





- Satin Brass finish flush fitting rectangular handles for sliding pocket doors.
- Ideal for use on sliding doors.
- Suitable for use on doors between 35mm to 45mm thick.

## **Finish**

• Satin Brass

## **Dimensions**



- Overall Size 150mm x 55mm
- 12.5mm depth.

# **Fixings**

- Press fit
- A small hole on the inside edge to allow a small wood screw for a discrete look

## Usage

• Suitable for internal or external use.

## **Unit Of Sale**

- These flush pull handles are sold individually (Each)
- Sold with fixings

### **Products in this set**



49598.1 - Rectangular Flush Pull Handle For Sliding Pocket Doors - 150mm x 55mm - Satin Brass (Lacquered) - Each