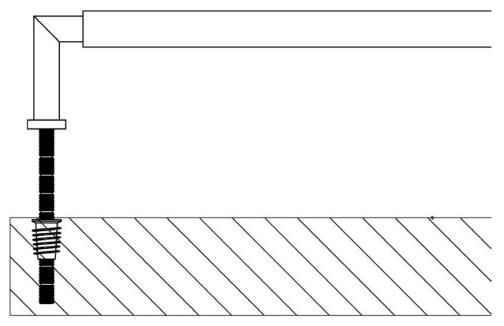

G Johns & Sons Ltd Unit D Westside Business Centre Flex Meadow Harlow, Essex CM19 5SR www.gjohns.co.uk 020 8360 7771 sales@gjohns.co.uk

# Rectangular Face Fixed Pull Handle With Rounded Grip - 439mm Length (425mm Centres) - Satin Brass (Lacquered) - Suitable For Use With FD30 / FD60 Fire Doors

# **Product Images**



- Rectangular Face Fixed Pull Handle With Rounded Grip
- High architectural quality Satin Brass pull handle
- Made from solid brass ideal for internal or external entrance doors
- Suitable for solid core wooden doors only
- Face fixing door design see below diagram



Above diagram shows how a face fix pull handle is fitted to a wooden door

# **Base Material**

• Solid Brass

#### Finish

• Satin Brass

# Dimensions



- Overall Length: 439mm
- Bolt Centres: 425mm
- Projection: 65mm

# **Fire Rating**

• These handles have been tested to be used on FD30 / FD60 fire doors

Important Info Before You Buy

- Suitable for solid core wooden doors
- This pull handle is sold individually each

# **Products in this set**

×

49601.1 - Rectangular Face Fixed Pull Handle With Rounded Grip - Tested For Use With FD30 / FD60 Fire Doors - 439mm Length (425mm Centres) - Satin Brass (Lacquered) - Each