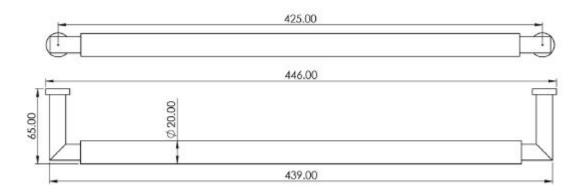

G Johns & Sons Ltd Unit D Westside Business Centre Flex Meadow Harlow, Essex CM19 5SR www.gjohns.co.uk 020 8360 7771 sales@gjohns.co.uk

# Rectangular Face Fixed Pull Handle With Rounded Grip - 439mm Length (425mm Centres) - Satin Brass (Lacquered) - Suitable For Use With FD30 / FD60 Fire Doors

# **Product Images**



- Rectangular Face Fixed Pull Handle With Rounded Grip
- High architectural quality Satin Brass pull handle
- Made from solid brass ideal for internal or external entrance doors
- Suitable for solid core wooden doors only
- Face fixing door design see below diagram



Above diagram shows how a face fix pull handle is fitted to a wooden door

# **Base Material**

• Solid Brass

#### Finish

• Satin Brass

# Dimensions



- Overall Length: 439mm
- Bolt Centres: 425mm
- Projection: 65mm

# **Fire Rating**

• These handles have been tested to be used on FD30 / FD60 fire doors

Important Info Before You Buy

- Suitable for solid core wooden doors
- This pull handle is sold individually each

# **Products in this set**

×

49601.1 - Rectangular Face Fixed Pull Handle With Rounded Grip - Tested For Use With FD30 / FD60 Fire Doors - 439mm Length (425mm Centres) - Satin Brass (Lacquered) - Each