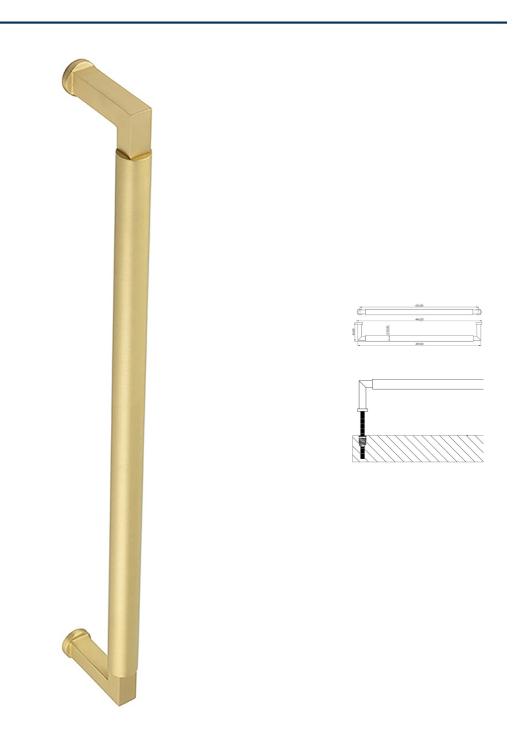

# **Product Images**

- Rectangular Face Fixed Pull Handle With Rounded Grip
- High architectural quality Satin Brass pull handle
- Made from solid brass ideal for internal or external entrance doors
- Suitable for solid core wooden doors only
- Face fixing door design see below diagram

# Dimensions

- Overall Length: 439mm
- Bolt Centres: 425mm
- Projection: 65mm