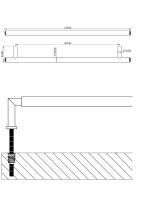

#### **Dimensions**

- Overall Length: 439mm
- Bolt Centres: 425mm
- Projection: 65mm