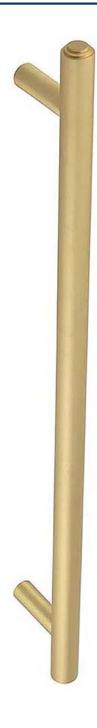

## **Product Images**

- Tubular T Bar Face Fixed Pull Handle With Stepped Ends
- High architectural quality Satin Brass pull handle
- Made from solid brass ideal for internal or external entrance doors
- Suitable for solid core wooden doors only
- Face fixing door design see below diagram

#### **Base Material**

• Solid Brass

#### Finish

• Satin Brass