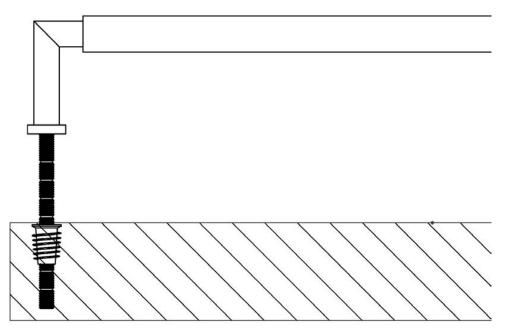

G Johns & Sons Ltd Unit D Westside Business Centre Flex Meadow Harlow, Essex CM19 5SR www.gjohns.co.uk 020 8360 7771 sales@gjohns.co.uk VAT No: GB232661872 Company No: 00384076

Tubular T Bar Face Fixed Pull Handle With Stepped Ends - 513mm Length (425mm Centres) - Satin Brass (Lacquered) - Suitable For Use With FD30 / FD60 Fire Doors

## **Product Images**





- Tubular T Bar Face Fixed Pull Handle With Stepped Ends
- High architectural quality Satin Brass pull handle
- Made from solid brass ideal for internal or external entrance doors
- Suitable for solid core wooden doors only
- Face fixing door design see below diagram



Above diagram shows how a face fix pull handle is fitted to a wooden door

#### **Base Material**

• Solid Brass

#### Finish

• Satin Brass

#### **Dimensions**



- Overall Length: 439mm
- Bolt Centres: 425mm
- Projection: 65mm

# **Fire Rating**

• These handles have been tested to be used on FD30 / FD60 fire doors

## Important Info Before You Buy

- Suitable for solid core wooden doors
- This pull handle is sold individually each

## **Products in this set**



49604.1 - Tubular T Bar Face Fixed Pull Handle With Stepped Ends - Tested For Use With FD30 / FD60 Fire Doors - 513mm Length (425mm Centres) - Satin Brass (Lacquered) - Each