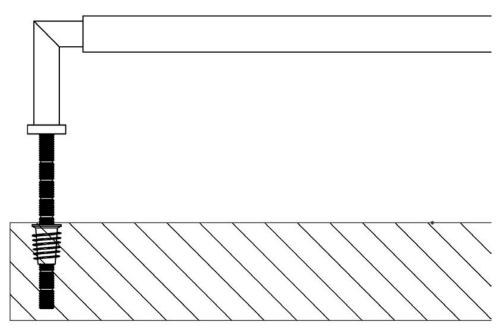

G Johns & Sons Ltd Unit D Westside Business Centre Flex Meadow Harlow, Essex CM19 5SR www.gjohns.co.uk 020 8360 7771 sales@gjohns.co.uk VAT No: GB232661872 Company No: 00384076

Rounded Face Fixed Pull Handle With Rounded Knurled Grip - 448mm Length (425mm Centres) - Satin Brass (Lacquered) - Suitable For Use With FD30 / FD60 Fire Doors

## **Product Images**





- Rounded Face Fixed Pull Handle With Rounded Knurled Grip
- High architectural quality Satin Brass pull handle
- Made from solid brass ideal for internal or external entrance doors
- Suitable for solid core wooden doors only
- Face fixing door design see below diagram



Above diagram shows how a face fix pull handle is fitted to a wooden door

#### **Base Material**

• Solid Brass

#### Finish

• Satin Brass

#### **Dimensions**



- Overall Length: 439mm
- Bolt Centres: 425mm
- Projection: 65mm

# **Fire Rating**

• These handles have been tested to be used on FD30 / FD60 fire doors

## Important Info Before You Buy

- Suitable for solid core wooden doors
- This pull handle is sold individually each

## **Products in this set**



49607.1 - Rounded Face Fixed Pull Handle With Rounded Knurled Grip - Tested For Use With FD30 / FD60 Fire Doors - 448mm Length (425mm Centres) - Satin Brass (Lacquered) - Each