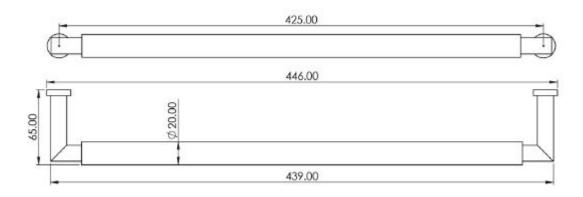

#### **Dimensions**

- Overall Length: 439mm
- Bolt Centres: 425mm
- Projection: 65mm