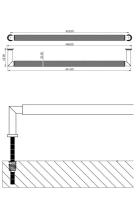

G Johns & Sons Ltd Unit D Westside Business Centre Flex Meadow Harlow, Essex CM19 5SR www.gjohns.co.uk 020 8360 7771 sales@gjohns.co.uk VAT No: GB232661872 Company No: 00384076

Rounded Face Fixed Pull Handle With Rounded Knurled Grip - 448mm Length (425mm Centres) - Satin Brass (Lacquered) - Suitable For Use With FD30 / FD60 Fire Doors

## **Product Images**





- Rounded Face Fixed Pull Handle With Rounded Knurled Grip
- High architectural quality Satin Brass pull handle
- Made from solid brass ideal for internal or external entrance doors
- Suitable for solid core wooden doors only
- Face fixing door design see below diagram



Above diagram shows how a face fix pull handle is fitted to a wooden door

#### **Base Material**

• Solid Brass

#### Finish

• Satin Brass

#### **Dimensions**



- Overall Length: 439mm
- Bolt Centres: 425mm
- Projection: 65mm

# **Fire Rating**

• These handles have been tested to be used on FD30 / FD60 fire doors

## Important Info Before You Buy

- Suitable for solid core wooden doors
- This pull handle is sold individually each

## **Products in this set**



49607.1 - Rounded Face Fixed Pull Handle With Rounded