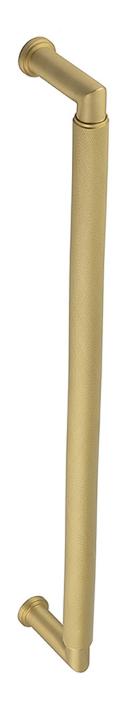

G Johns & Sons Ltd Unit D Westside Business Centre Flex Meadow Harlow, Essex CM19 5SR www.gjohns.co.uk 020 8360 7771 sales@gjohns.co.uk VAT No: GB232661872 Company No: 00384076

Rounded Face Fixed Pull Handle With Rounded Knurled Grip - 448mm Length (425mm Centres) - Satin Brass (Lacquered) - Suitable For Use With FD30 / FD60 Fire Doors

## **Product Images**

- Rounded Face Fixed Pull Handle With Rounded Knurled Grip
- High architectural quality Satin Brass pull handle
- Made from solid brass ideal for internal or external entrance doors
- Suitable for solid core wooden doors only
- Face fixing door design see below diagram

#### **Base Material**

• Solid Brass

#### Finish

• Satin Brass