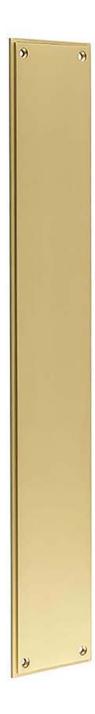

G Johns & Sons Ltd Unit D Westside Business Centre Flex Meadow Harlow, Essex CM19 5SR www.gjohns.co.uk 020 8360 7771 sales@gjohns.co.uk VAT No: GB232661872 Company No: 00384076

Rectangular Face Fixed Finger Plate With Stepped Edges - 450mm x 75mm - Satin Brass (Lacquered)

## **Description**

- Rectangular Face Fixed Finger Plate With Stepped Edges
- Ideal for internal doors and external entrance doors
- Squared rounded corners
- Face fixed with 4 wood screws