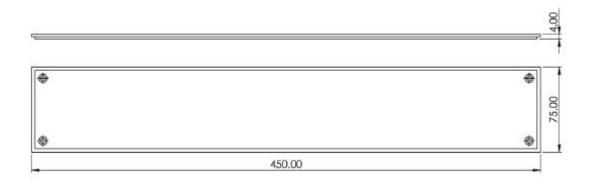

G Johns & Sons Ltd Unit D Westside Business Centre Flex Meadow Harlow, Essex CM19 5SR www.gjohns.co.uk 020 8360 7771 sales@gjohns.co.uk VAT No: GB232661872 Company No: 00384076

Rectangular Face Fixed Finger Plate With Stepped Edges - 450mm x 75mm - Satin Brass (Lacquered)

## **Product Images**





## **Description**

- Rectangular Face Fixed Finger Plate With Stepped Edges
- Ideal for internal doors and external entrance doors
- Squared rounded corners
- Face fixed with 4 wood screws

# **Base Material**

• Solid Brass

# **Finish**

• Satin Brass

# **Dimensions**



- Overall Size: 450mm x 75mm
- Projection: 4mm

#### Important Info Before You Buy

• Suitable for wooden doors

## If ordering a push plate to cover bolts of a pull handle

- Make sure push plate is larger then the pull handle bolt centers
- For example if your pull handle has bolt centers of 450mm a 500mm high push plate will be required
- See below example diagram



# **Important Info Before You Buy**

- Suitable for wooden doors
- This finger plate is sold individually each

#### **Products in this set**



49608.1 - Rectangular Face Fixed Finger Plate With Stepped Edges -  $450 mm\ x\ 75 mm$  - Satin Brass (Lacquered) - Each