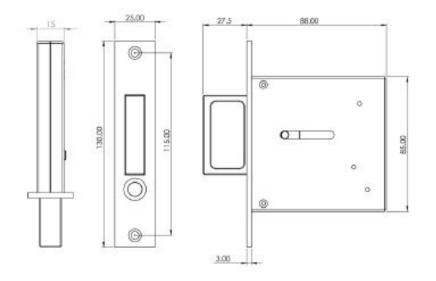

## Dimensions

- 88mm Case depth
- 85mm Case Height
- 15mm Case Width
- 130mm x 25mm Face plate
- Handle Projection: 27.5mm