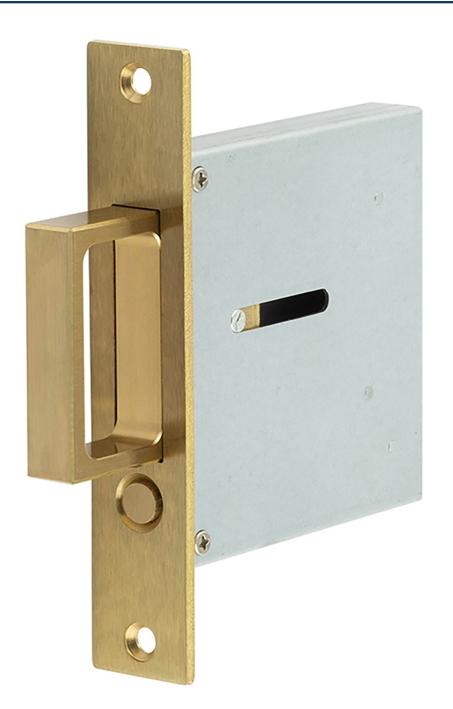

#### Pocket Door Pop Out Edge Pull - Spring Loaded - 88mm Case Depth - Satin Brass (Lacquered)

#### **Product Images**

- Flush fitting edge pull for sliding pocket hideaway doors.
- This pull out handle is designed to be morticed into the leading edge of a sliding door.
- Push button operated pushing the button on the face plate will shoot out the edge pull, retractable by pushing the handle back into the face plate.
- Suitable for use on sliding doors.