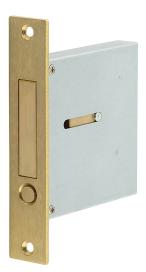

#### Pocket Door Pop Out Edge Pull - Spring Loaded - 88mm Case Depth - Satin Brass (Lacquered)

#### **Product Images**

- Flush fitting edge pull for sliding pocket hideaway doors.
- This pull out handle is designed to be morticed into the leading edge of a sliding door.
- Push button operated pushing the button on the face plate will shoot out the edge pull, retractable by pushing the handle back into the face plate.
- Suitable for use on sliding doors.