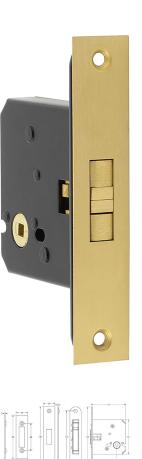

#### **Product Images**

- Bathroom Claw Lock
- This lock is designed to be used on bathroom sliding doors that use the Snib turn & emergency releasesystem