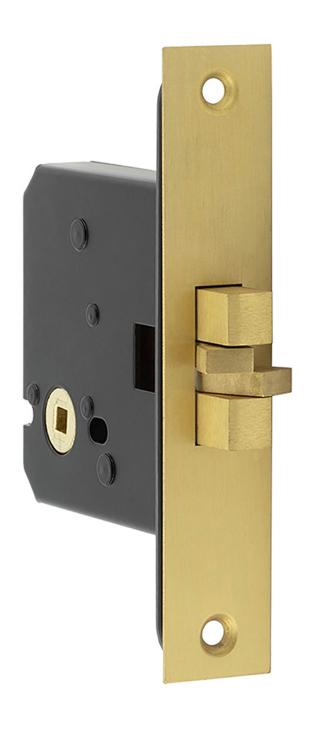

#### **Product Images**

- Bathroom Claw Lock
- This lock is designed to be used on bathroom sliding doors that use the Snib turn & emergency releasesystem

### **Dimensions**

- 76mm Case depth
- 76mm Case Height
- 134mm x 26mm Face plate