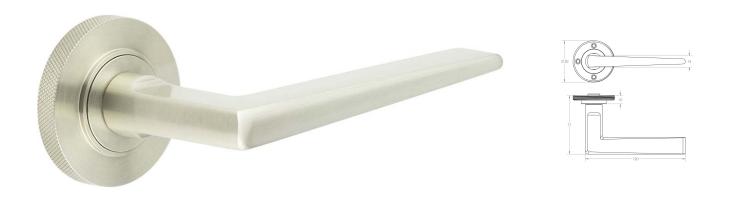

#### **Product Images**

#### **Description**

- Satin Nickel wedge pattern lever handles with knurled pattern concealed fix rose.
- Architectural quality.
- Matching Satin Nickel accessories available including standard escutcheons (keyhole covers), euro profile escutcheons, bathroom turn & release set and locks latches and hinges.

### **Finish Details**

• Satin Nickel finish.