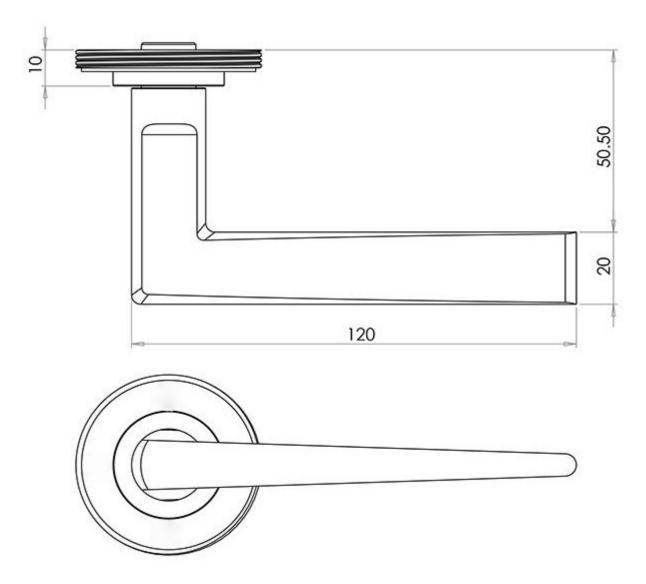

### **Size Information**

- Rose Diameter 53mm
- Rose Thickness 10mm

## **Spindle Size**

• 8mm x 8mm square - UK Standard.