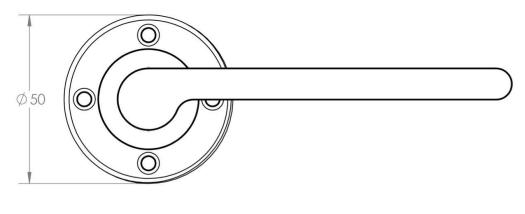

s Only



• For Locking Doors - 1 x (Pair) Lever Handles Only + 2 x (Each) Standard Escutcheons



• For Euro Cylinder Locking Doors - 1 x (Pair) Lever Handles Only + 2 x (Each) Euro Escutcheons



• For Locking Bathroom Doors - 1 x Pair Lever Handles Only + 1 x (Set) Turn & Emergency Release



## **Matching Accessories**

- **Standard escutcheon** (key hole cover to suit regular "chubb style locks")
- Euro profile escutcheon (key hole cover to suit euro profile cylinders)

• Turn & emergency release - (a thumbturn used to lock bathroom doors, WC's and toilet doors)

### **Base Material**

• Made from solid brass

### **Finish Details**

Satin Nickel finish.

## **Operation**

• Both levers are sprung to ensure the lever always returns to its starting position.

### **Size Information**





- Rose Diameter 53mm
- Rose Thickness 10mm

# **Spindle Size**

• 8mm x 8mm square - UK Standard.

# **Fixings**

- Concealed bolt together fixings via male and female bolts.
- Grub screw fixing to spindle for extra strength once fitted to the door.

# **Usage**

- Suitable for residential use.
- Suitable for internal use.

## **Unit Of Sale**

• Lever handles are sold in pairs. (One pair consists of 1x left hand and 1x right hand).

#### **Products in this set**



49613.1 - Blade Pattern Lever Handles With Knurled Round Rose - Tested For Use With FD30 / FD60 Fire Doors - Satin Nickel - Pair