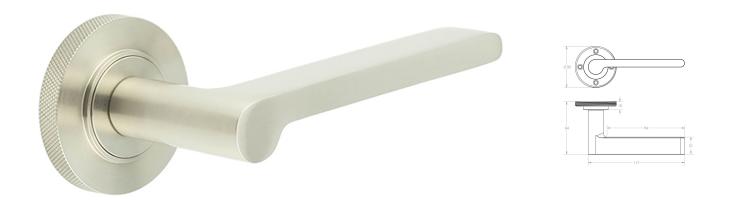

# Blade Pattern Lever Handles With Knurled Round Rose - Suitable For Use With FD30 / FD60 Fire Doors - Satin Nickel

#### **Description**

- Satin Nickel Blade pattern lever handles with knurled pattern concealed fix rose.
- Architectural quality.
- Matching Satin Nickel accessories available including standard escutcheons (keyhole covers), euro profile escutcheons, bathroom turn & release set and locks latches and hinges.

### **Size Information**

- Rose Diameter 53mm
- Rose Thickness 10mm