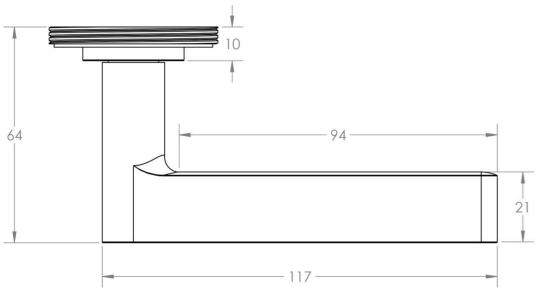

Only



• For Locking Doors - 1 x (Pair) Lever Handles Only + 2 x (Each) Standard Escutcheons



• For Euro Cylinder Locking Doors - 1 x (Pair) Lever Handles Only + 2 x (Each) Euro Escutcheons



• For Locking Bathroom Doors - 1 x Pair Lever Handles Only + 1 x (Set) Turn & Emergency Release



## **Matching Accessories**

- **Standard escutcheon** (key hole cover to suit regular "chubb style locks")
- Euro profile escutcheon (key hole cover to suit euro profile cylinders)

• Turn & emergency release - (a thumbturn used to lock bathroom doors, WC's and toilet doors)

### **Base Material**

• Made from solid brass

### **Finish Details**

Satin Nickel finish.

## **Operation**

• Both levers are sprung to ensure the lever always returns to its starting position.

### **Size Information**





- Rose Diameter 53mm
- Rose Thickness 10mm

# **Spindle Size**

• 8mm x 8mm square - UK Standard.

# **Fixings**

- Concealed bolt together fixings via male and female bolts.
- Grub screw fixing to spindle for extra strength once fitted to the door.

# **Usage**

- Suitable for residential use.
- Suitable for internal use.

## **Unit Of Sale**

• Lever handles are sold in pairs. (One pair consists of 1x left hand and 1x right hand).

#### **Products in this set**



49613.1 - Blade Pattern Lever Handles With Knurled Round Rose - Tested For Use With FD30 / FD60 Fire Doors - Satin Nickel - Pair