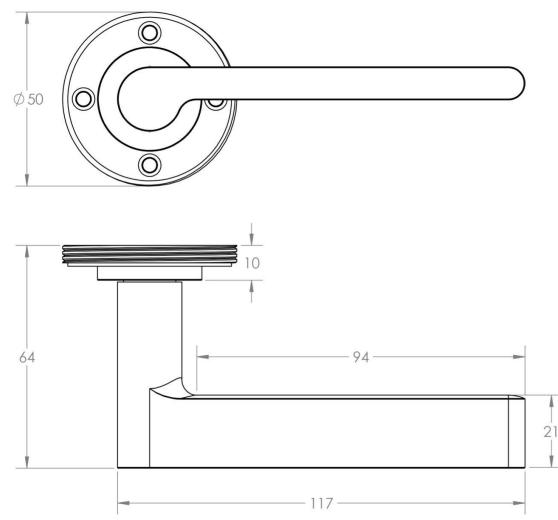

### **Size Information**

- Rose Diameter 53mm
- Rose Thickness 10mm

## **Spindle Size**

• 8mm x 8mm square - UK Standard.