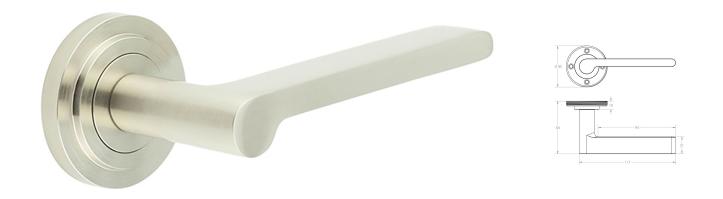

#### Blade Pattern Lever Handles With Stepped Round Rose - Suitable For Use With FD30 / FD60 Fire Doors - Satin Nickel

#### **Product Images**

#### Description

- Satin Nickel Blade pattern lever handles with Stepped pattern concealed fix rose.
- Architectural quality.
- Matching Satin Nickel accessories available including standard escutcheons (keyhole covers), euro profile escutcheons, bathroom turn & release set and locks latches and hinges.