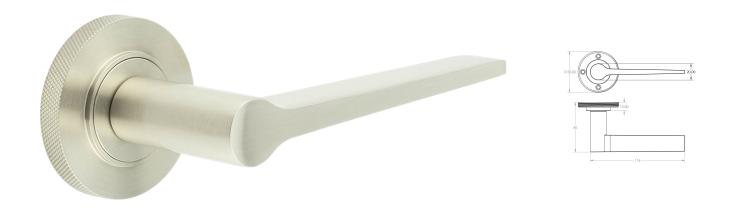

#### Tapered Pattern Lever Handles With Knurled Round Rose - Suitable For Use With FD30 / FD60 Fire Doors - Satin Nickel

#### Description

- Satin Nickel Tapered pattern lever handles with knurled pattern concealed fix rose.
- Architectural quality.
- Matching Satin Nickel accessories available including standard escutcheons (keyhole covers), euro profile escutcheons, bathroom turn & release set and locks latches and hinges.