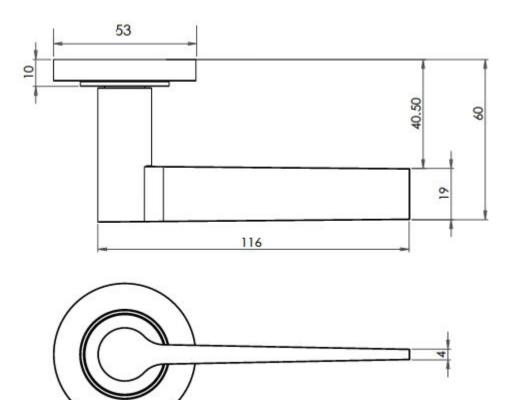

## **Size Information**

- Rose Diameter 53mm
- Rose Thickness 10mm

## **Spindle Size**

• 8mm x 8mm square - UK Standard.