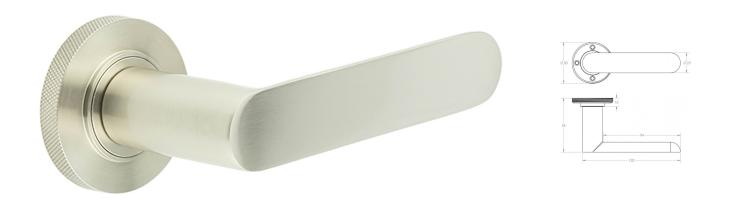

### Flat Front Pattern Lever Handles With Knurled Round Rose - Suitable For Use With FD30 / FD60 Fire Doors - Satin Nickel

#### Description

- Satin Nickel Flat Front pattern lever handles with knurled pattern concealed fix rose.
- Architectural quality.
- Matching Satin Nickel accessories available including standard escutcheons (keyhole covers), euro profile escutcheons, bathroom turn & release set and locks latches and hinges.

# **Size Information**

- Rose Diameter 53mm
- Rose Thickness 10mm

# Spindle Size

• 8mm x 8mm square - UK Standard.