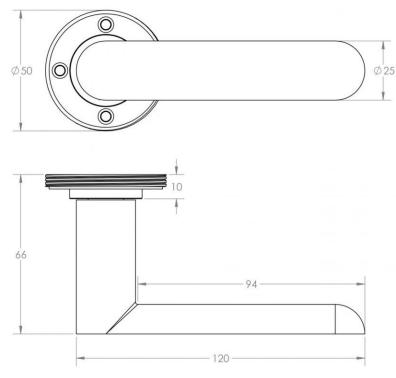

# **Size Information**

- Rose Diameter 53mm
- Rose Thickness 10mm

# Spindle Size

• 8mm x 8mm square - UK Standard.