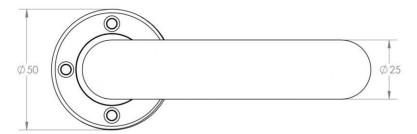

es Only
- ×
- For Locking Doors 1 x (Pair) Lever Handles Only + 2 x (Each) Standard Escutcheons
- ×
- For Euro Cylinder Locking Doors 1 x (Pair) Lever Handles Only + 2 x (Each) Euro Escutcheons
- ×
- For Locking Bathroom Doors 1 x Pair Lever Handles Only + 1 x (Set) Turn & Emergency Release
- ×

### **Matching Accessories**

- Standard escutcheon (key hole cover to suit regular "chubb style locks")
- Euro profile escutcheon (key hole cover to suit euro profile cylinders)
- Turn & emergency release (a thumbturn used to lock bathroom doors, WC's and toilet doors)

#### **Base Material**

• Made from solid brass

#### **Finish Details**

• Satin Nickel finish.

### **Operation**

• Both levers are sprung to ensure the lever always returns to its starting position.

#### **Size Information**





- Rose Diameter 53mm
- Rose Thickness 10mm

## **Spindle Size**

• 8mm x 8mm square - UK Standard.

## **Fixings**

- Concealed bolt together fixings via male and female bolts.
- Grub screw fixing to spindle for extra strength once fitted to the door.

### **Usage**

- Suitable for residential use.
- Suitable for internal use.

### **Unit Of Sale**

• Lever handles are sold in pairs. (One pair consists of 1x left hand and 1x right hand).



49619.1 - Flat Front Pattern Lever Handles With Stepped Round Rose - Tested For Use With FD30 / FD60 Fire Doors - Satin Nickel - Pair