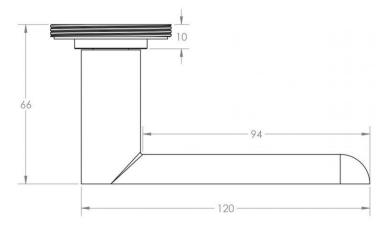

Only
- ×
- For Locking Doors 1 x (Pair) Lever Handles Only + 2 x (Each) Standard Escutcheons
- ×
- For Euro Cylinder Locking Doors 1 x (Pair) Lever Handles Only + 2 x (Each) Euro Escutcheons
- ×
- For Locking Bathroom Doors 1 x Pair Lever Handles Only + 1 x (Set) Turn & Emergency Release
- ×

### **Matching Accessories**

- Standard escutcheon (key hole cover to suit regular "chubb style locks")
- Euro profile escutcheon (key hole cover to suit euro profile cylinders)
- Turn & emergency release (a thumbturn used to lock bathroom doors, WC's and toilet doors)

#### **Base Material**

• Made from solid brass

#### **Finish Details**

• Satin Nickel finish.

### **Operation**

• Both levers are sprung to ensure the lever always returns to its starting position.

#### **Size Information**





- Rose Diameter 53mm
- Rose Thickness 10mm

## **Spindle Size**

• 8mm x 8mm square - UK Standard.

## **Fixings**

- Concealed bolt together fixings via male and female bolts.
- Grub screw fixing to spindle for extra strength once fitted to the door.

### **Usage**

- Suitable for residential use.
- Suitable for internal use.

### **Unit Of Sale**

• Lever handles are sold in pairs. (One pair consists of 1x left hand and 1x right hand).



49619.1 - Flat Front Pattern Lever Handles With Stepped Round Rose - Tested For Use With FD30 / FD60 Fire Doors - Satin Nickel - Pair