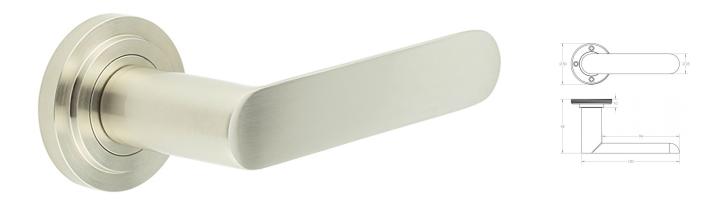

# Flat Front Pattern Lever Handles With Stepped Round Rose - Suitable For Use With FD30 / FD60 Fire Doors - Satin Nickel

#### **Description**

- Satin Nickel Flat Front pattern lever handles with stepped pattern concealed fix rose.
- Architectural quality.
- Matching Satin Nickel accessories available including standard escutcheons (keyhole covers), euro profile escutcheons, bathroom turn & release set and locks latches and hinges.