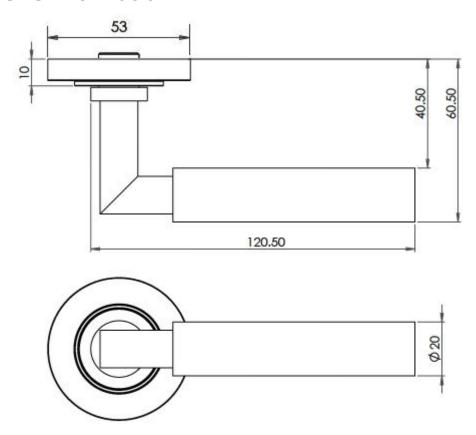

### **Size Information**

- Rose Diameter 53mm
- Rose Thickness 10mm

# **Spindle Size**

• 8mm x 8mm square - UK Standard.