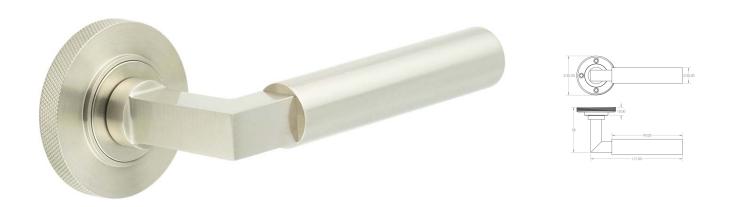

#### **Product Images**

#### **Description**

- Satin Nickel Tubular pattern lever handles with knurled pattern concealed fix rose.
- Architectural quality.
- Matching Satin Nickel accessories available including standard escutcheons (keyhole covers), euro profile escutcheons, bathroom turn & release set and locks latches and hinges.