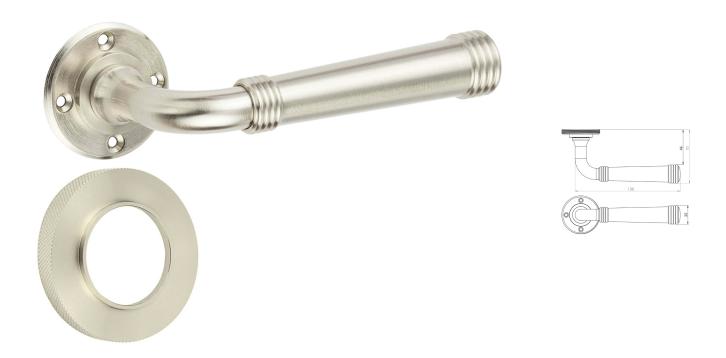

#### **Product Images**

#### Description

- Satin Nickel Classic pattern lever Handles With Ring Detail With knurled pattern concealed fix rose.
- Architectural quality.
- Matching Satin Nickel accessories available including standard escutcheons (keyhole covers), euro profile escutcheons, bathroom turn & release set and locks latches and hinges.

# **Size Information**

- Rose Diameter 53mm
- Rose Thickness 10mm

# Spindle Size

• 8mm x 8mm square - UK Standard.