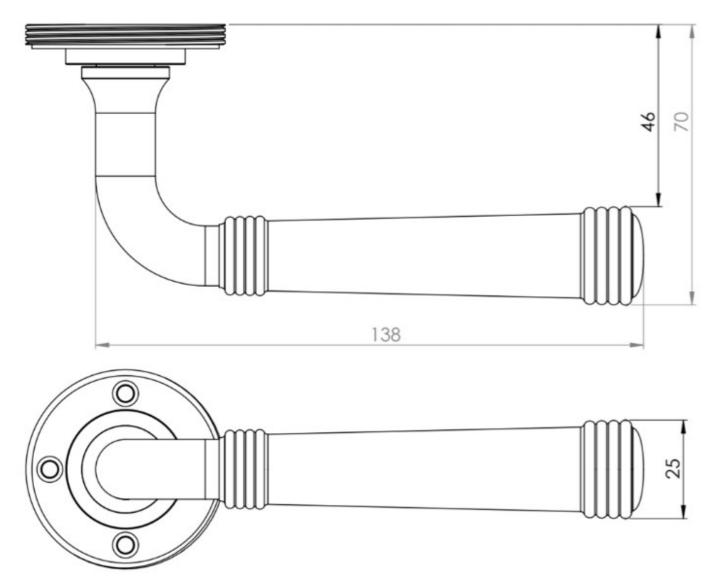

#### **Product Images**

# **Size Information**

- Rose Diameter 53mm
- Rose Thickness 10mm

# Spindle Size

• 8mm x 8mm square - UK Standard.