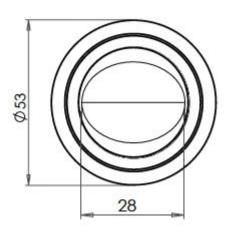

sts of two parts

1 - a snib turn which is fitted on the inside of the bathroom and is used to lock the bathroom or toilet by twisting the snib a quarter turn to the left or right

2 - a release which is fitted on the outside of the bathroom. If some gets locked in the bathroom or toilet the snib can be released in an emergency by twisting a coin or screwdriver in the slotted part of the rose a quarter turn

• This turn and release set uses a 5mm x 5mm spindle (the metal shaft that goes through the door) this suits standard UK bath locks

• A turn and release is only the cosmetic part that you see on the outside of the door and requires a mechanism to work in conjunction with it, such as a bathroom deadbolt

#### **Base Material**

• Solid Brass

# Finish

• Satin Nickel

## Dimensions









- Rose Diameter 53mm
- Rose Projection 10mm

### Important Info Before You Buy

- Can also be used as a privacy lock for bedrooms
- Supplied with all fixings
- PLEASE NOTE THIS ITEM MUST BE USED IN CONJUNCTION WITH A DEAD BOLT OR A BATHROOM MORTICE LOCK

×

49630.1 - Bathroom Oval Knob Turn & Release With Knurled Round Rose - 53mm x 10mm - Satin Nickel - Set