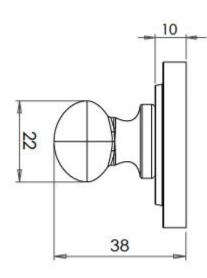

sists of two parts

1 - a snib turn which is fitted on the inside of the bathroom and is used to lock the bathroom or toilet by twisting the snib a quarter turn to the left or right

2 - a release which is fitted on the outside of the bathroom. If some gets locked in the bathroom or toilet the snib can be released in an emergency by twisting a coin or screwdriver in the slotted part of the rose a quarter turn

• This turn and release set uses a 5mm x 5mm spindle (the metal shaft that goes through the door) this suits standard UK bath locks

• A turn and release is only the cosmetic part that you see on the outside of the door and requires a mechanism to work in conjunction with it, such as a bathroom deadbolt

#### **Base Material**

• Solid Brass

# Finish

• Satin Nickel

## Dimensions









- Rose Diameter 53mm
- Rose Projection 10mm

### Important Info Before You Buy

- Can also be used as a privacy lock for bedrooms
- Supplied with all fixings
- PLEASE NOTE THIS ITEM MUST BE USED IN CONJUNCTION WITH A DEAD BOLT OR A BATHROOM MORTICE LOCK

×

49630.1 - Bathroom Oval Knob Turn & Release With Knurled Round Rose - 53mm x 10mm - Satin Nickel - Set