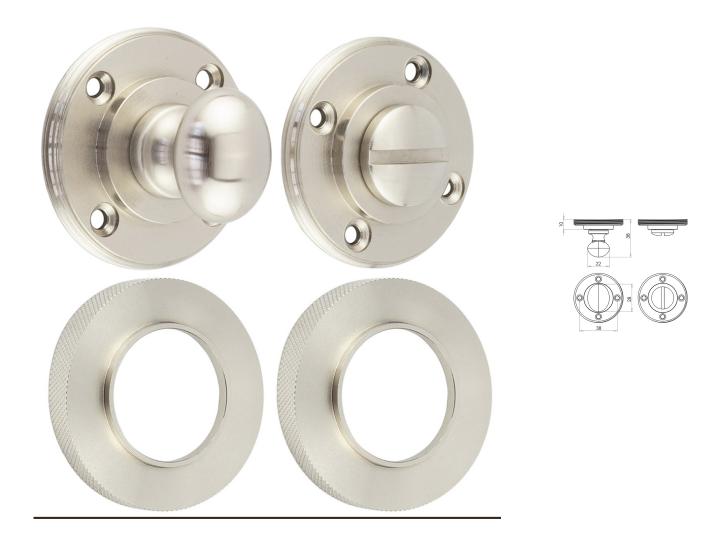

# Bathroom Oval Knob Turn & Release With Knurled Round Rose - 53mm x 10mm - Satin Nickel

## Description

- Satin Nickel bathroom turn & release set with knurled pattern concealed fix rose.
- A turn and release consists of two parts

1 - a snib turn which is fitted on the inside of the bathroom and is used to lock the bathroom or toilet by twisting the snib a quarter turn to the left or right

2 - a release which is fitted on the outside of the bathroom. If some gets locked in the bathroom or toilet the snib can be released in an emergency by twisting a coin or screwdriver in the slotted part of the rose a quarter turn

• This turn and release set uses a 5mm x 5mm spindle (the metal shaft that goes through the door) this suits standard UK bath locks

• A turn and release is only the cosmetic part that you see on the outside of the door and requires a mechanism to work in conjunction with it, such as a bathroom deadbolt