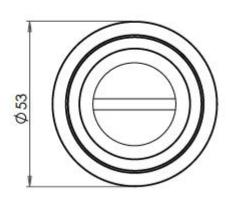

of two parts

1 - a snib turn which is fitted on the inside of the bathroom and is used to lock the bathroom or toilet by twisting the snib a quarter turn to the left or right

2 - a release which is fitted on the outside of the bathroom. If some gets locked in the bathroom or toilet the snib can be released in an emergency by twisting a coin or screwdriver in the slotted part of the rose a quarter turn

• This turn and release set uses a 5mm x 5mm spindle (the metal shaft that goes through the door) this suits standard UK bath locks

• A turn and release is only the cosmetic part that you see on the outside of the door and requires a mechanism to work in conjunction with it, such as a bathroom deadbolt

#### **Base Material**

• Solid Brass

# Finish

• Satin Nickel

## Dimensions









- Rose Diameter 53mm
- Rose Projection 10mm

### Important Info Before You Buy

- Can also be used as a privacy lock for bedrooms
- Supplied with all fixings
- PLEASE NOTE THIS ITEM MUST BE USED IN CONJUNCTION WITH A DEAD BOLT OR A BATHROOM MORTICE LOCK

×

49630.1 - Bathroom Oval Knob Turn & Release With Knurled Round Rose - 53mm x 10mm - Satin Nickel - Set