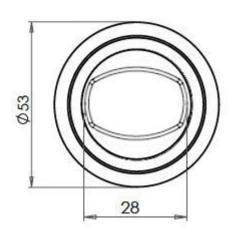

o parts
  - 1 a snib turn which is fitted on the inside of the bathroom and is used to lock the bathroom or toilet by twisting the snib a quarter turn to the left or right
  - 2 a release which is fitted on the outside of the bathroom. If some gets locked in the bathroom or toilet the snib can be released in an emergency by twisting a coin or screwdriver in the slotted part of the rose a quarter turn
- This turn and release set uses a 5mm x 5mm spindle (the metal shaft that goes through the door) this suits standard UK bath locks

• A turn and release is only the cosmetic part that you see on the outside of the door and requires a mechanism to work in conjunction with it, such as a bathroom deadbolt

#### **Base Material**

• Solid Brass

### Finish

• Satin Nickel

#### **Dimensions**









- Rose Diameter 53mm
- Rose Projection 10mm

# Important Info Before You Buy

- Can also be used as a privacy lock for bedrooms
- Supplied with all fixings
- PLEASE NOTE THIS ITEM MUST BE USED IN CONJUNCTION WITH A DEAD BOLT OR A BATHROOM MORTICE LOCK



49631.1 - Bathroom Turn & Release With Knurled Round Rose - 53mm x 10mm - Satin Nickel - Set