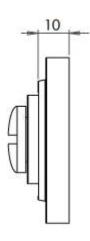

parts
  - 1 a snib turn which is fitted on the inside of the bathroom and is used to lock the bathroom or toilet by twisting the snib a quarter turn to the left or right
  - 2 a release which is fitted on the outside of the bathroom. If some gets locked in the bathroom or toilet the snib can be released in an emergency by twisting a coin or screwdriver in the slotted part of the rose a quarter turn
- This turn and release set uses a 5mm x 5mm spindle (the metal shaft that goes through the door) this suits standard UK bath locks

• A turn and release is only the cosmetic part that you see on the outside of the door and requires a mechanism to work in conjunction with it, such as a bathroom deadbolt

#### **Base Material**

• Solid Brass

### Finish

• Satin Nickel

#### **Dimensions**









- Rose Diameter 53mm
- Rose Projection 10mm

# Important Info Before You Buy

- Can also be used as a privacy lock for bedrooms
- Supplied with all fixings
- PLEASE NOTE THIS ITEM MUST BE USED IN CONJUNCTION WITH A DEAD BOLT OR A BATHROOM MORTICE LOCK



49631.1 - Bathroom Turn & Release With Knurled Round Rose - 53mm x 10mm - Satin Nickel - Set