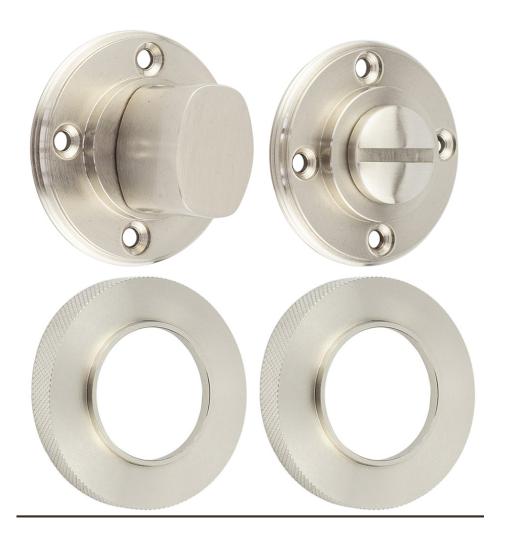

### Bathroom Turn & Release With Knurled Round Rose - 53mm x 10mm - Satin Nickel

### **Product Images**

## **Description**

- Satin Nickel flat faced bathroom turn & release set with knurled pattern concealed fix rose.
- A turn and release consists of two parts
  - 1 a snib turn which is fitted on the inside of the bathroom and is used to lock the bathroom or toilet by twisting the snib a quarter turn to the left or right
  - 2 a release which is fitted on the outside of the bathroom. If some gets locked in the bathroom or toilet the snib can be released in an emergency by twisting a coin or screwdriver in the slotted part of the rose a quarter turn
- This turn and release set uses a 5mm x 5mm spindle (the metal shaft that goes through the door) this suits standard UK bath locks