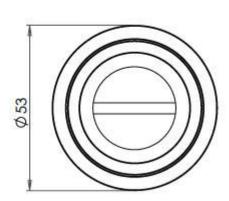

rts
  - 1 a snib turn which is fitted on the inside of the bathroom and is used to lock the bathroom or toilet by twisting the snib a quarter turn to the left or right
  - 2 a release which is fitted on the outside of the bathroom. If some gets locked in the bathroom or toilet the snib can be released in an emergency by twisting a coin or screwdriver in the slotted part of the rose a quarter turn
- This turn and release set uses a 5mm x 5mm spindle (the metal shaft that goes through the door) this suits standard UK bath locks

• A turn and release is only the cosmetic part that you see on the outside of the door and requires a mechanism to work in conjunction with it, such as a bathroom deadbolt

#### **Base Material**

• Solid Brass

### Finish

• Satin Nickel

#### **Dimensions**









- Rose Diameter 53mm
- Rose Projection 10mm

# Important Info Before You Buy

- Can also be used as a privacy lock for bedrooms
- Supplied with all fixings
- PLEASE NOTE THIS ITEM MUST BE USED IN CONJUNCTION WITH A DEAD BOLT OR A BATHROOM MORTICE LOCK



49631.1 - Bathroom Turn & Release With Knurled Round Rose - 53mm x 10mm - Satin Nickel - Set