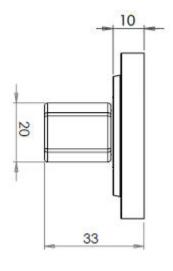

two parts
  - 1 a snib turn which is fitted on the inside of the bathroom and is used to lock the bathroom or toilet by twisting the snib a quarter turn to the left or right
  - 2 a release which is fitted on the outside of the bathroom. If some gets locked in the bathroom or toilet the snib can be released in an emergency by twisting a coin or screwdriver in the slotted part of the rose a quarter turn
- This turn and release set uses a 5mm x 5mm spindle (the metal shaft that goes through the door) this suits standard UK bath locks

• A turn and release is only the cosmetic part that you see on the outside of the door and requires a mechanism to work in conjunction with it, such as a bathroom deadbolt

#### **Base Material**

• Solid Brass

### Finish

• Satin Nickel

#### **Dimensions**









- Rose Diameter 53mm
- Rose Projection 10mm

# Important Info Before You Buy

- Can also be used as a privacy lock for bedrooms
- Supplied with all fixings
- PLEASE NOTE THIS ITEM MUST BE USED IN CONJUNCTION WITH A DEAD BOLT OR A BATHROOM MORTICE LOCK



49631.1 - Bathroom Turn & Release With Knurled Round Rose - 53mm x 10mm - Satin Nickel - Set