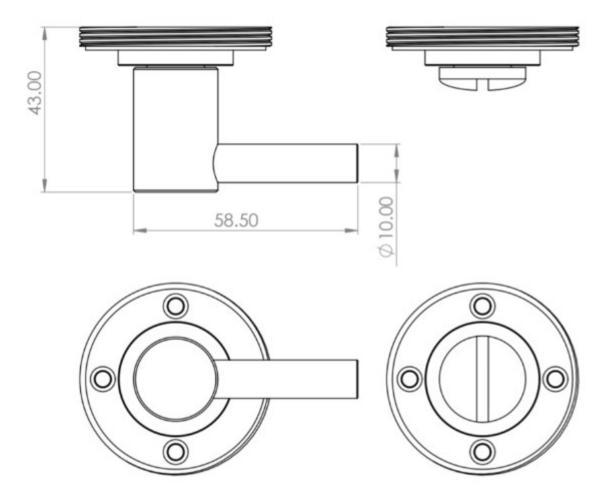

## Description

- Satin Nickel accessible bathroom turn & release set with knurled pattern concealed fix rose.
- A turn and release consists of two parts
  1 a snib turn which is fitted on the inside of the bathroom and is used to lock the bathroom or toilet by twisting the snib a quarter turn to the left or right

2 - a release which is fitted on the outside of the bathroom. If some gets locked in the bathroom or toilet the snib can be released in an emergency by twisting a coin or screwdriver in the slotted part of the rose a quarter turn

- This turn and release set uses a 5mm x 5mm spindle (the metal shaft that goes through the door) this suits standard UK bath locks
- A turn and release is only the cosmetic part that you see on the outside of the door and requires a mechanism to work in conjunction with it, such as a bathroom deadbolt

#### Dimensions

- Rose Diameter 53mm
- Rose Projection 10mm