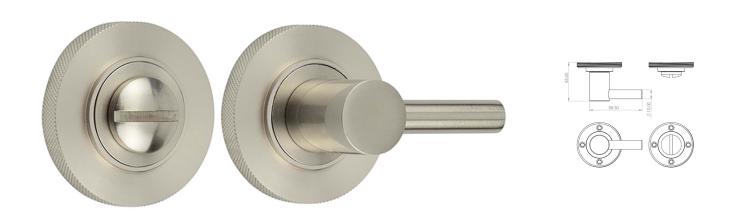

## Description

- Satin Nickel accessible bathroom turn & release set with knurled pattern concealed fix rose.
- A turn and release consists of two parts
  1 a snib turn which is fitted on the inside of the bathroom and is used to lock the bathroom or toilet by twisting the snib a quarter turn to the left or right

2 - a release which is fitted on the outside of the bathroom. If some gets locked in the bathroom or toilet the snib can be released in an emergency by twisting a coin or screwdriver in the slotted part of the rose a quarter turn

- This turn and release set uses a 5mm x 5mm spindle (the metal shaft that goes through the door) this suits standard UK bath locks
- A turn and release is only the cosmetic part that you see on the outside of the door and requires a mechanism to work in conjunction with it, such as a bathroom deadbolt

#### Dimensions

- Rose Diameter 53mm
- Rose Projection 10mm