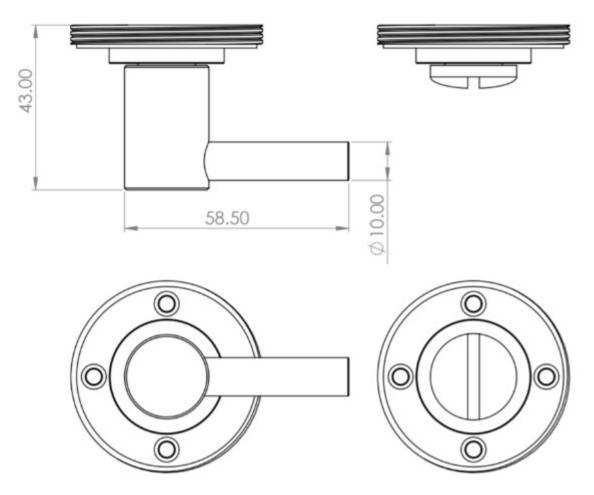

# Description

- Satin Nickel accessible bathroom turn & release set with stepped pattern concealed fix rose.
- A turn and release consists of two parts
  1 a snib turn which is fitted on the inside of the bathroom and is used to lock the bathroom or toilet by twisting the snib a quarter turn to the left or right

2 - a release which is fitted on the outside of the bathroom. If some gets locked in the bathroom or toilet the snib can be released in an emergency by twisting a coin or screwdriver in the slotted part of the rose a quarter turn

- This turn and release set uses a 5mm x 5mm spindle (the metal shaft that goes through the door) this suits standard UK bath locks
- A turn and release is only the cosmetic part that you see on the outside of the door and requires a mechanism to work in conjunction with it, such as a bathroom deadbolt

### Dimensions

- Rose Diameter 53mm
- Rose Projection 10mm

Important Info Before You Buy

- Supplied with all fixings
- PLEASE NOTE THIS ITEM MUST BE USED IN CONJUNCTION WITH A DEAD BOLT OR A BATHROOM MORTICE LOCK