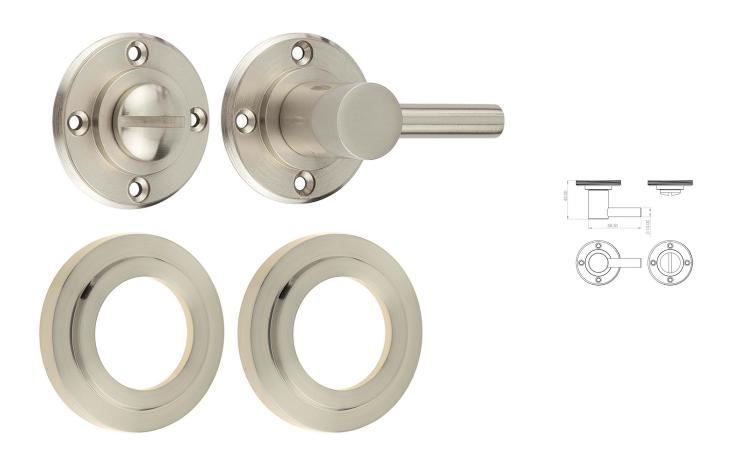

# Accessible Bathroom Turn & Release With Stepped Round Rose - 53mm x 10mm - Satin Nickel

# Description

- Satin Nickel accessible bathroom turn & release set with stepped pattern concealed fix rose.
- A turn and release consists of two parts
  1 a snib turn which is fitted on the inside of the bathroom and is used to lock the bathroom or toilet by twisting the snib a quarter turn to the left or right

2 - a release which is fitted on the outside of the bathroom. If some gets locked in the bathroom or toilet the snib can be released in an emergency by twisting a coin or screwdriver in the slotted part of the rose a quarter turn

- This turn and release set uses a 5mm x 5mm spindle (the metal shaft that goes through the door) this suits standard UK bath locks
- A turn and release is only the cosmetic part that you see on the outside of the door and requires a mechanism to work in conjunction with it, such as a bathroom deadbolt

### Dimensions

- Rose Diameter 53mm
- Rose Projection 10mm

Important Info Before You Buy

- Supplied with all fixings
- PLEASE NOTE THIS ITEM MUST BE USED IN CONJUNCTION WITH A DEAD BOLT OR A BATHROOM MORTICE LOCK