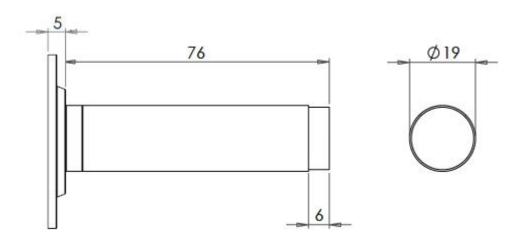

## **Size Information**

- 50mm Overall diameter
- 19mm Inner diameter
- 81mm Projection