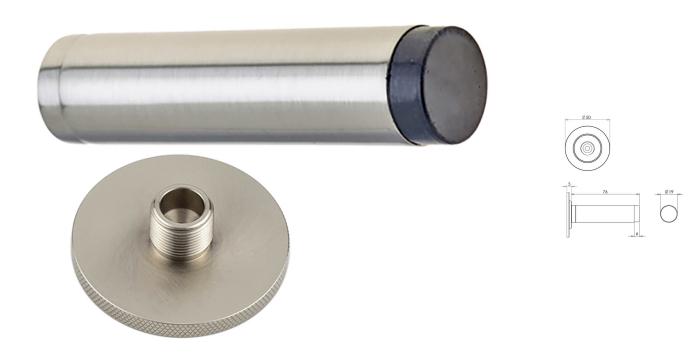

### Wall Mounted Cylinder Door Stop With Knurled Round Rose - 81mm x 19mm - Satin Nickel

#### **Description**

- Wall mounted door stop with knurled round rose and black rubber bumper
- Two part design allows for concealed fixing
- Designed to stop doors from hitting a wall when opened too far
- Also avalible without knurled round rose

### **Base Material**

Made from solid brass

## **Finish Details**

• Satin Nickel

## **Size Information**

- 50mm Overall diameter
- 19mm Inner diameter
- 81mm Projection

# **Fixings**

• Two part design allows for concealed fixing with a single fixing screw