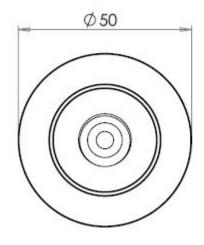

## **Size Information**

- 50mm Overall diameter
- 19mm Inner diameter
- 81mm Projection