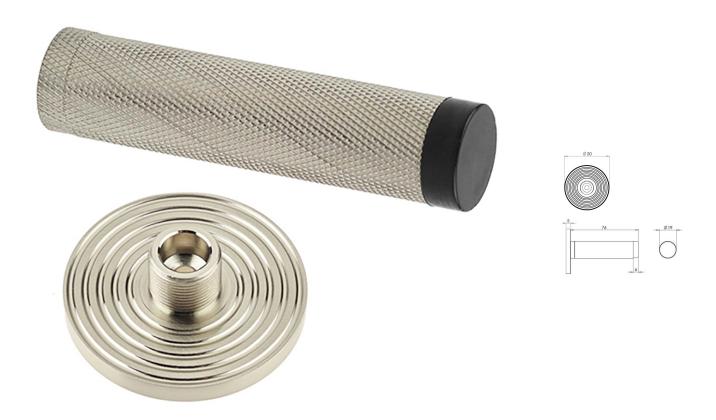

### Knurled Wall Mounted Cylinder Door Stop With Reeded Round Rose - 81mm x 19mm - Satin Nickel

#### **Product Images**

#### **Description**

- Knurled wall mounted door stop with reeded round rose and black rubber bumper
- Two part design allows for concealed fixing
- Designed to stop doors from hitting a wall when opened too far
- Also avalible without knurled round rose

### **Base Material**

• Made from solid brass

### **Finish Details**

• Satin Nickel

## **Size Information**

- 50mm Overall diameter
- 19mm Inner diameter
- 81mm Projection

# **Fixings**

• Two part design allows for concealed fixing with a single fixing screw