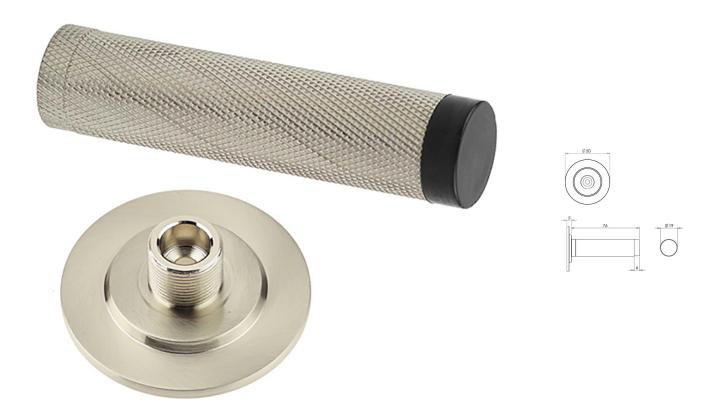

### Knurled Wall Mounted Cylinder Door Stop With Stepped Round Rose - 81mm x 19mm - Satin Nickel

#### **Description**

- Knurled wall mounted door stop with stepped round rose and black rubber bumper
- $\bullet \;\;$  Two part design allows for concealed fixing
- Designed to stop doors from hitting a wall when opened too far
- Also avalible without knurled round rose

### **Base Material**

• Made from solid brass

### **Finish Details**

• Satin Nickel

## **Size Information**

- 50mm Overall diameter
- 19mm Inner diameter
- 81mm Projection

# **Fixings**

• Two part design allows for concealed fixing with a single fixing screw