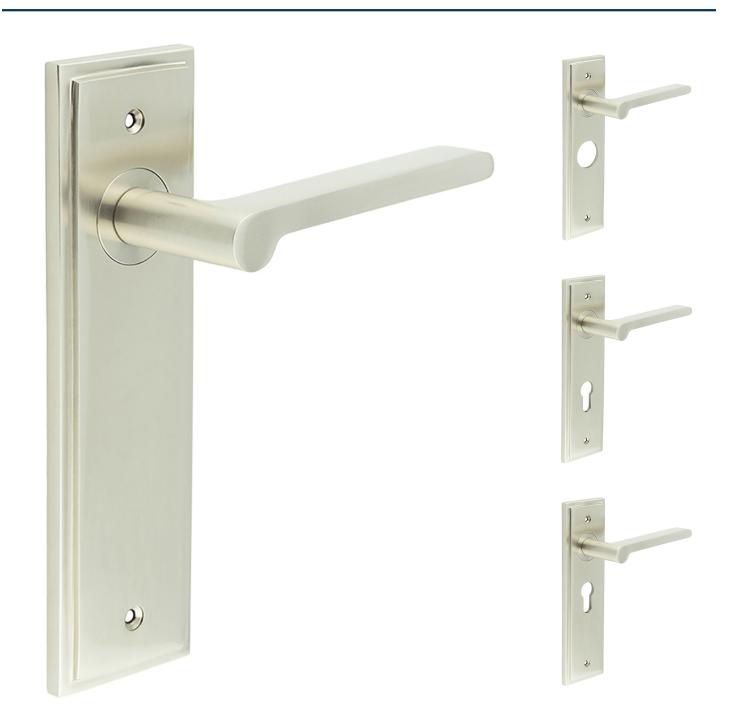

#### **Product Images**

#### **Plate Styles Available**

• Lever Latch Set - (Plain Plates)

• Lever Lock Set - (Plates With Key Holes)

• Bathroom Lever Set - (With Turn & Emergency Release)

• Euro Profile Lever Set - (For Use With Euro Cylinders)

• DIN Bathroom Lever Set - 78mm Centres - (With Turn & Emergency Release)

• DIN Euro Profile Lever Set - 72mm Centres - (For Use With Euro Cylinders)