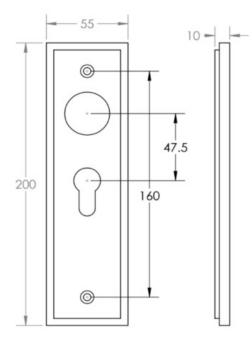

#### **Plate Styles Available**

• Lever Latch Set - (Plain Plates)

• Lever Lock Set - (Plates With Key Holes)

• Bathroom Lever Set - (With Turn & Emergency Release)

• Euro Profile Lever Set - (For Use With Euro Cylinders)

### **Back Plate Size**

• 200mm x 55mm

### **Handle Dimensions**