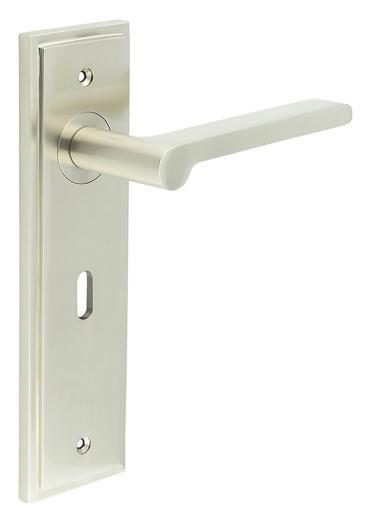

#### **Product Images**

#### Description

- Blade Pattern Lever Handle On A Large Rectangular Backplate
- Available in various plate designs including latch set for non locking doors, lock set for key locking doors, bathroom set that locks via a thumbturn and can be released in an emergency via a coin release on the outside handle, and a euro profile set for use with euro profile cylinders.
- The bathroom lock and euro lock plates also come in a DIN lock version for use with DIN style mortice locks.
- The handles are fixed to the door with the large backplate fitting over the handles circular rose and secured with face fixing wood screws, this is also the same for the turn and releases.