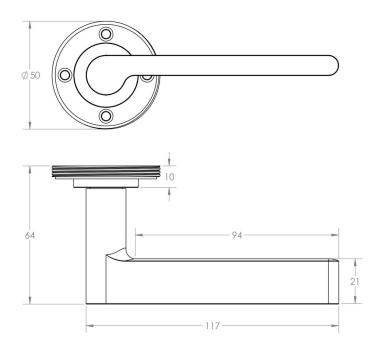

e locks.
- The handles are fixed to the door with the large backplate fitting over the handles circular rose and secured with face fixing wood screws, this is also the same for the turn and releases.

#### **Plate Styles Available**



• Lever Latch Set - (Plain Plates)



• Lever Lock Set - (Plates With Key Holes)



• Bathroom Lever Set - (With Turn & Emergency Release)



• Euro Profile Lever Set - (For Use With Euro Cylinders)



• DIN Bathroom Lever Set - 78mm Centres - (With Turn & Emergency Release)



• DIN Euro Profile Lever Set - 72mm Centres - (For Use With Euro Cylinders)

### **Finish Details**

• Satin Nickel

## Operation

• Both levers are sprung to ensure the lever always returns to its starting position

### **Back Plate Size**

• 200mm x 55mm

### **Handle Dimensions**



# Turn & Release Dimensions

### **Spindle Size**

• 8mm x 8mm square - UK Standard

## **Fixings**

• Comes supplied with matching wood screws and spindle

### Usage

- Suitable for domestic or light commercial use
- Suitable for internal or external use.

## **Unit Of Sale**

- Sold in pairs
- (One pair consists of 1x left hand and 1x right hand)

#### Products in this set

| × | 49640.1 - Blade Pattern Lever Handle On A Large Rectangular Latch Backplate - Satin Nickel - Pair                          |
|---|----------------------------------------------------------------------------------------------------------------------------|
| × | 49640.2 - Blade Pattern Lever Handle On A Large Rectangular Standard Keyway Backplate - Satin<br>Nickel - Pair             |
| × | 49640.3 - Blade Patt