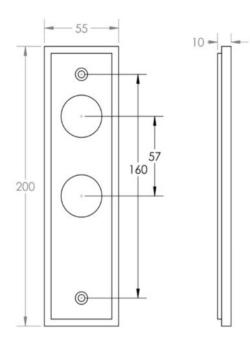

#### **Plate Styles Available**

• Lever Latch Set - (Plain Plates)

• Lever Lock Set - (Plates With Key Holes)

• Bathroom Lever Set - (With Turn & Emergency Release)

• Euro Profile Lever Set - (For Use With Euro Cylinders)

### **Back Plate Size**

• 200mm x 55mm

### **Handle Dimensions**