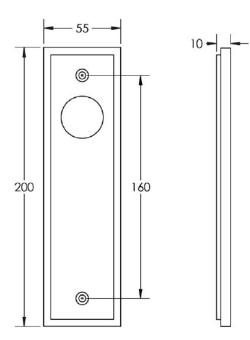

rn Lever Handle On A Large Rectangular Backplate - Satin Nickel

#### **Product Images**





#### Description

- Blade Pattern Lever Handle On A Large Rectangular Backplate
- Available in various plate designs including latch set for non locking doors, lock set for key locking doors, bathroom set that locks via a thumbturn and can be released in an emergency via a coin release on the outside handle, and a euro profile set for use with euro profile cylinders.
- The bathroom lock and euro lock plates also come in a DIN lock version for use with DIN style mortice locks.
- The handles are fixed to the door with the large backplate fitting over the handles circular rose and secured with face fixing wood screws, this is also the same for the turn and releases.

#### **Plate Styles Available**



• Lever Latch Set - (Plain Plates)



• Lever Lock Set - (Plates With Key Holes)



• Bathroom Lever Set - (With Turn & Emergency Release)



• Euro Profile Lever Set - (For Use With Euro Cylinders)



• DIN Bathroom Lever Set - 78mm Centres - (With Turn & Emergency Release)



• DIN Euro Profile Lever Set - 72mm Centres - (For Use With Euro Cylinders)

### **Finish Details**

• Satin Nickel

## Operation

• Both levers are sprung to ensure the lever always returns to its starting position

### **Back Plate Size**

• 200mm x 55mm

### **Handle Dimensions**



# Turn & Release Dimensions

### **Spindle Size**

• 8mm x 8mm square - UK Standard

## **Fixings**

• Comes supplied with matching wood screws and spindle

### Usage

- Suitable for domestic or light commercial use
- Suitable for i