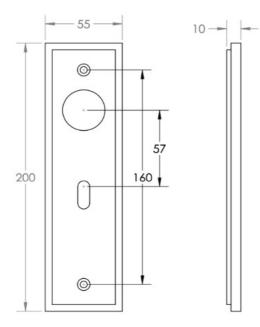

Backplate - Satin Nickel

#### **Product Images**





#### Description

- Blade Pattern Lever Handle On A Large Rectangular Backplate
- Available in various plate designs including latch set for non locking doors, lock set for key locking doors, bathroom set that locks via a thumbturn and can be released in an emergency via a coin release on the outside handle, and a euro profile set for use with euro profile cylinders.
- The bathroom lock and euro lock plates also come in a DIN lock version for use with DIN style mortice locks.
- The handles are fixed to the door with the large backplate fitting over the handles circular rose and secured with face fixing wood screws, this is also the same for the turn and releases.

#### **Plate Styles Available**



• Lever Latch Set - (Plain Plates)



• Lever Lock Set - (Plates With Key Holes)



• Bathroom Lever Set - (With Turn & Emergency Release)



• Euro Profile Lever Set - (For Use With Euro Cylinders)



• DIN Bathroom Lever Set - 78mm Centres - (With Turn & Emergency Release)



• DIN Euro Profile Lever Set - 72mm Centres - (For Use With Euro Cylinders)

### **Finish Details**

• Satin Nickel

## Operation

• Both levers are sprung to ensure the lever always returns to its starting position

### **Back Plate Size**

• 200mm x 55mm

### **Handle Dimensions**



# Turn & Release Dimensions

### **Spindle Size**

• 8mm x 8mm square - UK Standard

## **Fixings**

• Comes supplied with matching wood screws and spindle

### Usage

- Suitable for domestic or light commercial use
- Suitable for internal or external use.

## **Unit Of