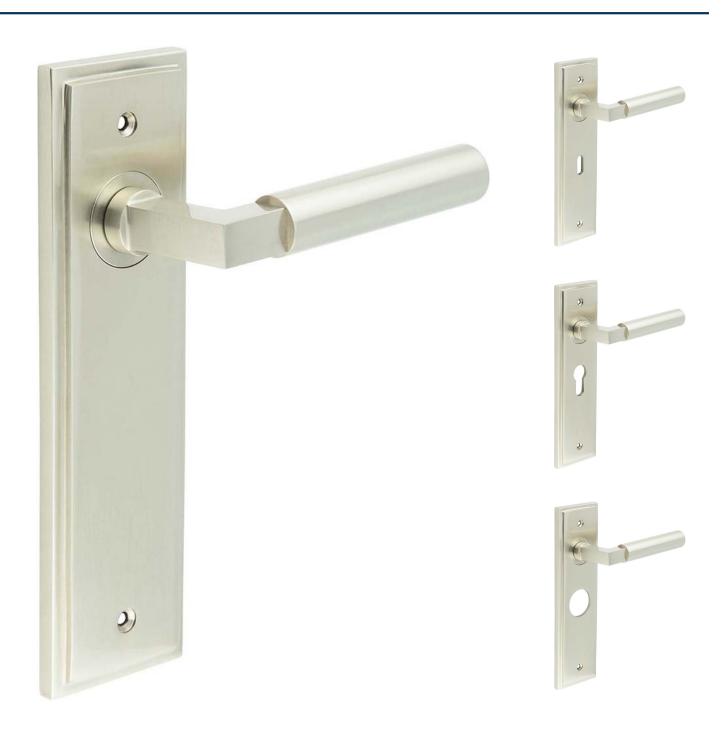

#### **Product Images**

## **Plate Styles Available**

• Lever Latch Set - (Plain Plates)

• Lever Lock Set - (Plates With Key Holes)

• Bathroom Lever Set - (With Turn & Emergency Release)

• Euro Profile Lever Set - (For Use With Euro Cylinders)

• DIN Bathroom Lever Set - 78mm Centres - (With Turn & Emergency Release)

• DIN Euro Profile Lever Set - 72mm Centres - (For Use With Euro Cylinders)