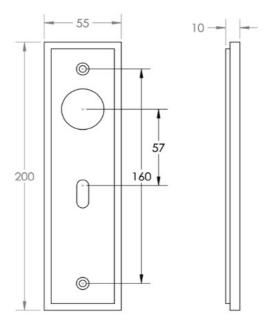

late - Satin Nickel**

#### **Product Images**





#### **Description**

- Tubular Pattern Lever Handle On A Large Rectangular Backplate
- Available in various plate designs including latch set for non locking doors, lock set for key locking doors, bathroom set that locks via a thumbturn and can be released in an emergency via a coin release on the outside handle, and a euro profile set for use with euro profile cylinders.
- The bathroom lock and euro lock plates also come in a DIN lock version for use with DIN style mortice locks.
- The handles are fixed to the door with the large backplate fitting over the handles circular rose and secured with face fixing wood screws, this is also the same for the turn and releases.

## **Plate Styles Available**



• Lever Latch Set - (Plain Plates)



• Lever Lock Set - (Plates With Key Holes)



• Bathroom Lever Set - (With Turn & Emergency Release)



• Euro Profile Lever Set - (For Use With Euro Cylinders)



• DIN Bathroom Lever Set - 78mm Centres - (With Turn & Emergency Release)



• DIN Euro Profile Lever Set - 72mm Centres - (For Use With Euro Cylinders)

#### **Finish Details**

Satin Nickel

# **Operation**

• Both levers are sprung to ensure the lever always returns to its starting position

## **Back Plate Size**

• 200mm x 55mm

## **Handle Dimensions**



## **Turn & Release Dimensions**



# **Spindle Size**

• 8mm x 8mm square - UK Standard

# **Fixings**

• Comes supplied with matching wood screws and spindle

# **Usage**

- Suitable for domestic or light commercial use
- Suitable for internal or external use.

### **