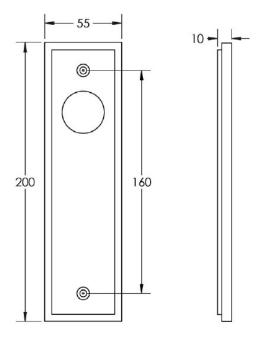

er Handle On A Large Rectangular Backplate - Satin Nickel**

#### **Product Images**





#### **Description**

- Tubular Pattern Lever Handle On A Large Rectangular Backplate
- Available in various plate designs including latch set for non locking doors, lock set for key locking doors, bathroom set that locks via a thumbturn and can be released in an emergency via a coin release on the outside handle, and a euro profile set for use with euro profile cylinders.
- The bathroom lock and euro lock plates also come in a DIN lock version for use with DIN style mortice locks.
- The handles are fixed to the door with the large backplate fitting over the handles circular rose and secured with face fixing wood screws, this is also the same for the turn and releases.

## **Plate Styles Available**



• Lever Latch Set - (Plain Plates)



• Lever Lock Set - (Plates With Key Holes)



• Bathroom Lever Set - (With Turn & Emergency Release)



• Euro Profile Lever Set - (For Use With Euro Cylinders)



• DIN Bathroom Lever Set - 78mm Centres - (With Turn & Emergency Release)



• DIN Euro Profile Lever Set - 72mm Centres - (For Use With Euro Cylinders)

#### **Finish Details**

Satin Nickel

# **Operation**

• Both levers are sprung to ensure the lever always returns to its starting position

## **Back Plate Size**

• 200mm x 55mm

## **Handle Dimensions**



## **Turn & Release Dimensions**



# **Spindle Size**

• 8mm x 8mm square - UK Standard

# **Fixings**

• Comes supplied with matching wood screws and spindle

# **Usage**

- Suitable for domestic or light commercial use
- Suitable