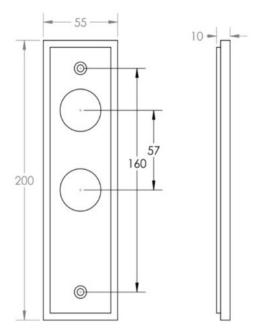

## **Plate Styles Available**

• Lever Latch Set - (Plain Plates)

• Lever Lock Set - (Plates With Key Holes)

• Bathroom Lever Set - (With Turn & Emergency Release)

• Euro Profile Lever Set - (For Use With Euro Cylinders)

## **Back Plate Size**

• 200mm x 55mm