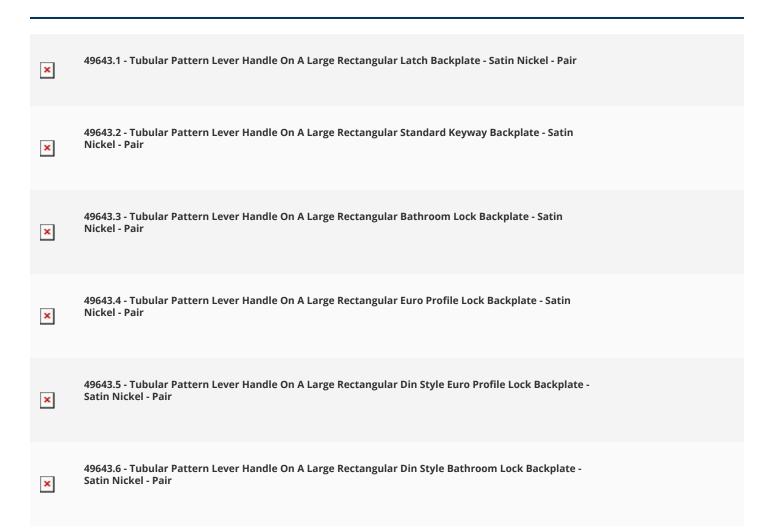

## **Plate Styles Available**

• Lever Latch Set - (Plain Plates)

• Lever Lock Set - (Plates With Key Holes)

• Bathroom Lever Set - (With Turn & Emergency Release)

• Euro Profile Lever Set - (For Use With Euro Cylinders)

• DIN Bathroom Lever Set - 78mm Centres - (With Turn & Emergency Release)

• DIN Euro Profile Lever Set - 72mm Centres - (For Use With Euro Cylinders)

#### **Products in this set**