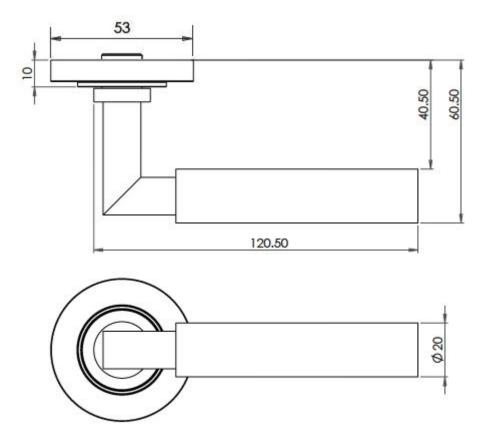

## **Back Plate Size**

• 200mm x 55mm

## **Handle Dimensions**

# **Spindle Size**

• 8mm x 8mm square - UK Standard