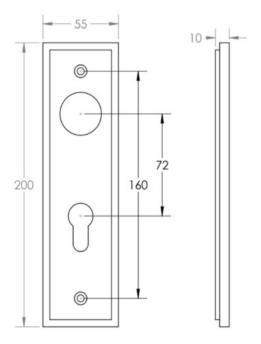

• DIN Bathroom Lever Set - 78mm Centres - (With Turn & Emergency Release)

• DIN Euro Profile Lever Set - 72mm Centres - (For Use With Euro Cylinders)

## **Back Plate Size**

• 200mm x 55mm