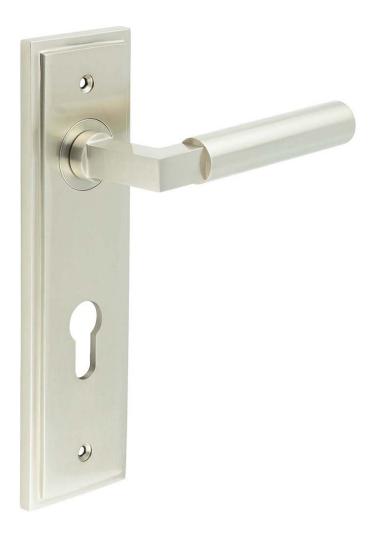

#### **Tubular Pattern Lever Handle On A Large Rectangular Backplate - Satin Nickel**

#### **Description**

- Tubular Pattern Lever Handle On A Large Rectangular Backplate
- Available in various plate designs including latch set for non locking doors, lock set for key locking doors, bathroom set that locks via a thumbturn and can be released in an emergency via a coin release on the outside handle, and a euro profile set for use with euro profile cylinders.
- The bathroom lock and euro lock plates also come in a DIN lock version for use with DIN style mortice locks.
- The handles are fixed to the door with the large backplate fitting over the handles circular rose and secured with face fixing wood screws, this is also the same for the turn and releases.