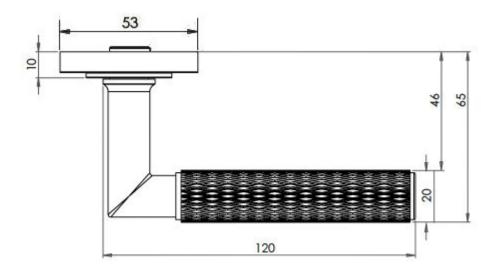

ice locks.
- The handles are fixed to the door with the large backplate fitting over the handles circular rose and secured with face fixing wood screws, this is also the same for the turn and releases.

### **Plate Styles Available**



• Lever Latch Set - (Plain Plates)



• Lever Lock Set - (Plates With Key Holes)



• Bathroom Lever Set - (With Turn & Emergency Release)



• Euro Profile Lever Set - (For Use With Euro Cylinders)



• DIN Bathroom Lever Set - 78mm Centres - (With Turn & Emergency Release)



• DIN Euro Profile Lever Set - 72mm Centres - (For Use With Euro Cylinders)

### **Finish Details**

• Satin Nickel

# Operation

• Both levers are sprung to ensure the lever always returns to its starting position

### **Back Plate Size**

• 200mm x 55mm

### **Handle Dimensions**



# **Turn & Release Dimensions**

×

# Spindle Size

• 8mm x 8mm square - UK Standard

## **Fixings**

• Comes supplied with matching wood screws and spindle

### Usage

- Suitable for domestic or light commercial use
- Suitable for internal or external use.

# Unit Of Sale

- Sold in pairs
- (One pair consists of 1x left hand and 1x right hand)

#### Products in this set

| × | 49645.1 - Knurled Pattern Lever Handle On A Large Rectangular Latch Backplate - Satin Nickel - Pair                          |
|---|------------------------------------------------------------------------------------------------------------------------------|
| × | 49645.2 - Knurled Pattern Lever Handle On A Large Rectangular Standard Keyway Backplate - Satin<br>Nickel - Pair             |
| × | 49645.3 - Knurled