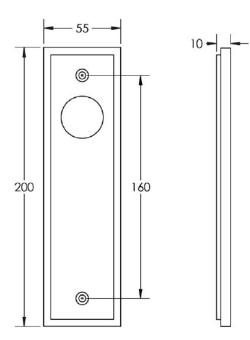

n Lever Handle On A Large Rectangular Backplate - Satin Nickel

#### **Product Images**





#### Description

- Knurled Pattern Lever Handle On A Large Rectangular Backplate
- Available in various plate designs including latch set for non locking doors, lock set for key locking doors, bathroom set that locks via a thumbturn and can be released in an emergency via a coin release on the outside handle, and a euro profile set for use with euro profile cylinders.
- The bathroom lock and euro lock plates also come in a DIN lock version for use with DIN style mortice locks.
- The handles are fixed to the door with the large backplate fitting over the handles circular rose and secured with face fixing wood screws, this is also the same for the turn and releases.

### **Plate Styles Available**



• Lever Latch Set - (Plain Plates)



• Lever Lock Set - (Plates With Key Holes)



• Bathroom Lever Set - (With Turn & Emergency Release)



• Euro Profile Lever Set - (For Use With Euro Cylinders)



• DIN Bathroom Lever Set - 78mm Centres - (With Turn & Emergency Release)



• DIN Euro Profile Lever Set - 72mm Centres - (For Use With Euro Cylinders)

### **Finish Details**

• Satin Nickel

# Operation

• Both levers are sprung to ensure the lever always returns to its starting position

### **Back Plate Size**

• 200mm x 55mm

### **Handle Dimensions**



# **Turn & Release Dimensions**

×

# Spindle Size

• 8mm x 8mm square - UK Standard

## **Fixings**

• Comes supplied with matching wood screws and spindle

### Usage

- Suitable for domestic or light commercial use
- Suitable for i