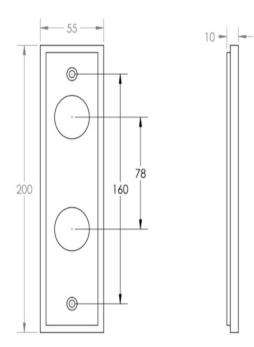

• DIN Bathroom Lever Set - 78mm Centres - (With Turn & Emergency Release)

• DIN Euro Profile Lever Set - 72mm Centres - (For Use With Euro Cylinders)

### **Back Plate Size**

• 200mm x 55mm