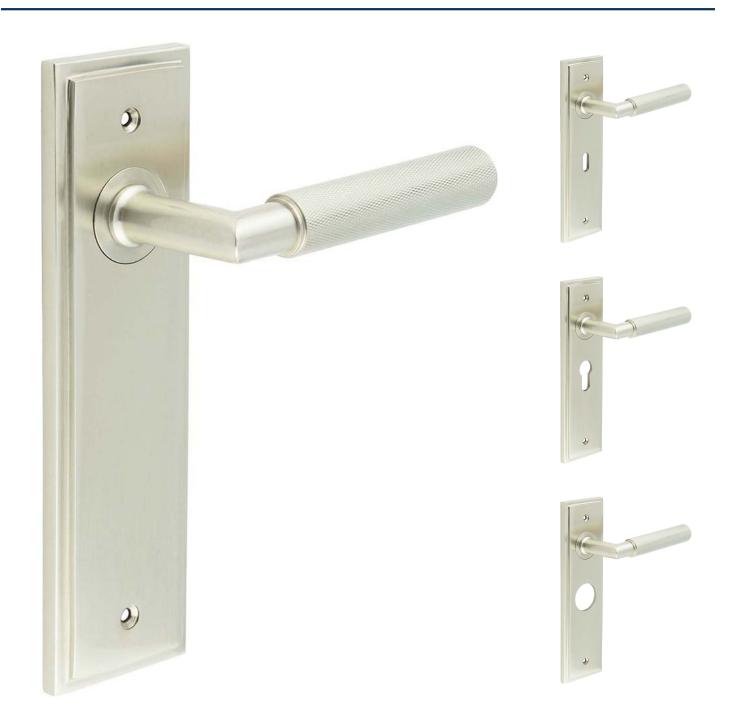

#### Knurled Pattern Lever Handle On A Large Rectangular Backplate - Satin Nickel

#### **Product Images**

#### Description

- Knurled Pattern Lever Handle On A Large Rectangular Backplate
- Available in various plate designs including latch set for non locking doors, lock set for key locking doors, bathroom set that locks via a thumbturn and can be released in an emergency via a coin release on the outside handle, and a euro profile set for use with euro profile cylinders.
- The bathroom lock and euro lock plates also come in a DIN lock version for use with DIN style mortice locks.
- The handles are fixed to the door with the large backplate fitting over the handles circular rose and secured with face fixing wood screws, this is also the same for the turn and releases.

### **Plate Styles Available**

• Lever Latch Set - (Plain Plates)

• Lever Lock Set - (Plates With Key Holes)

• Bathroom Lever Set - (With Turn & Emergency Release)

• Euro Profile Lever Set - (For Use With Euro Cylinders)