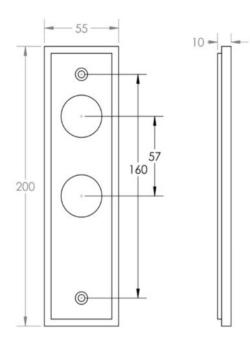

### **Plate Styles Available**

• Lever Latch Set - (Plain Plates)

• Lever Lock Set - (Plates With Key Holes)

• Bathroom Lever Set - (With Turn & Emergency Release)

• Euro Profile Lever Set - (For Use With Euro Cylinders)

### **Back Plate Size**

• 200mm x 55mm