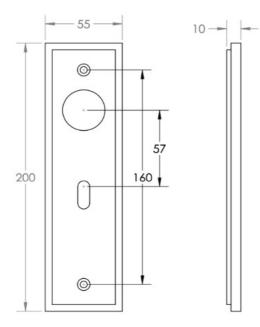

Backplate - Satin Nickel

#### **Product Images**





#### Description

- Knurled Pattern Lever Handle On A Large Rectangular Backplate
- Available in various plate designs including latch set for non locking doors, lock set for key locking doors, bathroom set that locks via a thumbturn and can be released in an emergency via a coin release on the outside handle, and a euro profile set for use with euro profile cylinders.
- The bathroom lock and euro lock plates also come in a DIN lock version for use with DIN style mortice locks.
- The handles are fixed to the door with the large backplate fitting over the handles circular rose and secured with face fixing wood screws, this is also the same for the turn and releases.

### **Plate Styles Available**



• Lever Latch Set - (Plain Plates)



• Lever Lock Set - (Plates With Key Holes)



• Bathroom Lever Set - (With Turn & Emergency Release)



• Euro Profile Lever Set - (For Use With Euro Cylinders)



• DIN Bathroom Lever Set - 78mm Centres - (With Turn & Emergency Release)



• DIN Euro Profile Lever Set - 72mm Centres - (For Use With Euro Cylinders)

### **Finish Details**

• Satin Nickel

# Operation

• Both levers are sprung to ensure the lever always returns to its starting position

### **Back Plate Size**

• 200mm x 55mm

### **Handle Dimensions**



# **Turn & Release Dimensions**

×

# Spindle Size

• 8mm x 8mm square - UK Standard

## **Fixings**

• Comes supplied with matching wood screws and spindle

### Usage

- Suitable for domestic or light commercial use
- Suitable for internal or external use.

# Unit Of Sa