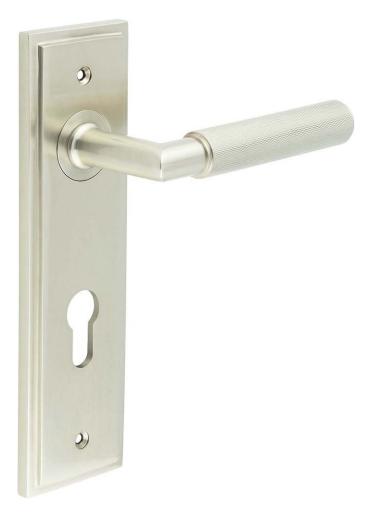

#### Knurled Pattern Lever Handle On A Large Rectangular Backplate - Satin Nickel

#### Description

- Knurled Pattern Lever Handle On A Large Rectangular Backplate
- Available in various plate designs including latch set for non locking doors, lock set for key locking doors, bathroom set that locks via a thumbturn and can be released in an emergency via a coin release on the outside handle, and a euro profile set for use with euro profile cylinders.
- The bathroom lock and euro lock plates also come in a DIN lock version for use with DIN style mortice locks.
- The handles are fixed to the door with the large backplate fitting over the handles circular rose and secured with face fixing wood screws, this is also the same for the turn and releases.