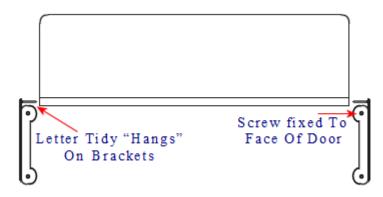

- Designed to cover the hole on the inside of the front door where the letter plate has been cut out for.
- Letter tidy plates have a curved shape which allows them to sit on top of the fixing bolts and domed nuts used to secure a letter plate in place.
- Screw fixes to the back of the front independently of the letter plate.

- $\bullet\,$  Comes supplied with fixing screws and two brackets hanging brackets.
- For the right size letter tidy Make a note of the distance between the bolt centers of your letter plate and the height of the aperture. Choose a letter tidy that is slightly longer and higher to make sure you cover the hole and bolts in the door.