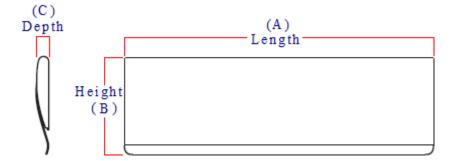

#### **Dimensions**

Available in four sizes

### Item Code Length (A) Height (B) Depth (C)

| 20244.2 | 280mm | 76mm  | 12mm |
|---------|-------|-------|------|
| 20244.1 | 300mm | 95mm  | 12mm |
| 20244.3 | 355mm | 127mm | 12mm |
| 20244.4 | 405mm | 125nm | 12mm |