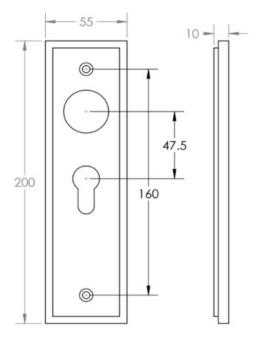

# **Plate Styles Available**

• Lever Latch Set - (Plain Plates)

• Lever Lock Set - (Plates With Key Holes)

• Bathroom Lever Set - (With Turn & Emergency Release)

• Euro Profile Lever Set - (For Use With Euro Cylinders)

## **Back Plate Size**

• 200mm x 55mm