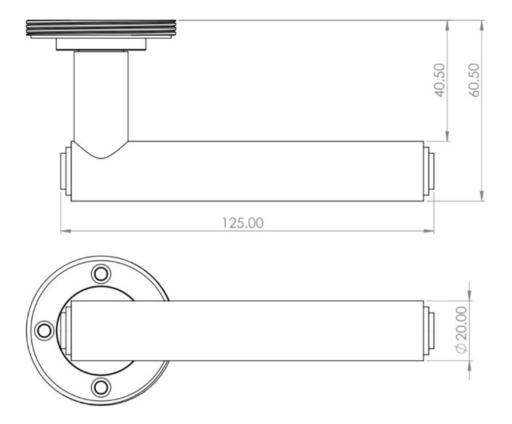

## **Handle Dimensions**

## **Back Plate Size**

• 200mm x 55mm

# **Spindle Size**

• 8mm x 8mm square - UK Standard