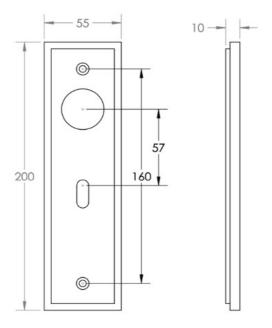

## **Turn & Release Dimensions**

• DIN Bathroom Lever Set - 78mm Centres - (With Turn & Emergency Release)

• DIN Euro Profile Lever Set - 72mm Centres - (For Use With Euro Cylinders)