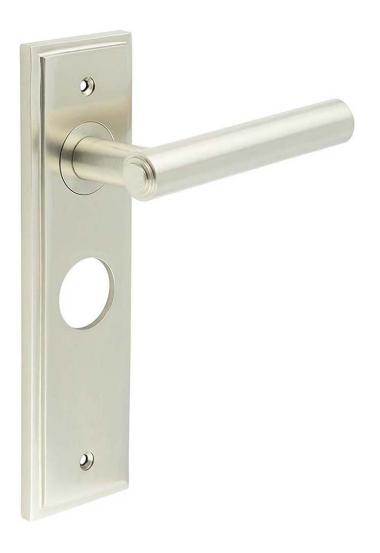

### **Tubular Pattern Lever Handle With Stepped Ends On A Large Rectangular Backplate - Satin Nickel**

#### **Description**

- Tubular Pattern Lever Handle With Stepped Ends On A Large Rectangular Backplate
- Available in various plate designs including latch set for non locking doors, lock set for key locking doors, bathroom set that locks via a
  thumbturn and can be released in an emergency via a coin release on the outside handle, and a euro profile set for use with euro profile
  cylinders.
- The bathroom lock and euro lock plates also come in a DIN lock version for use with DIN style mortice locks.
- The handles are fixed to the door with the large backplate fitting over the handles circular rose and secured with face fixing wood screws, this is also the same for the turn and releases.