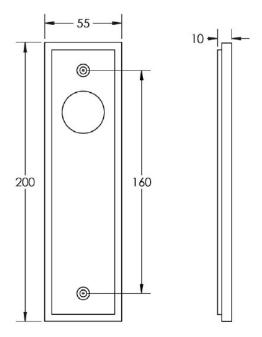

Rectangular Backplate - Satin Nickel**

#### **Product Images**





#### **Description**

- Tubular Pattern Lever Handle With Stepped Ends On A Large Rectangular Backplate
- Available in various plate designs including latch set for non locking doors, lock set for key locking doors, bathroom set that locks via a
  thumbturn and can be released in an emergency via a coin release on the outside handle, and a euro profile set for use with euro profile
  cylinders.
- The bathroom lock and euro lock plates also come in a DIN lock version for use with DIN style mortice locks.
- The handles are fixed to the door with the large backplate fitting over the handles circular rose and secured with face fixing wood screws, this is also the same for the turn and releases.

# **Plate Styles Available**



• Lever Latch Set - (Plain Plates)



• Lever Lock Set - (Plates With Key Holes)



• Bathroom Lever Set - (With Turn & Emergency Release)



• Euro Profile Lever Set - (For Use With Euro Cylinders)



• DIN Bathroom Lever Set - 78mm Centres - (With Turn & Emergency Release)



• DIN Euro Profile Lever Set - 72mm Centres - (For Use With Euro Cylinders)

### **Finish Details**

Satin Nickel

# **Operation**

• Both levers are sprung to ensure the lever always returns to its starting position

## **Back Plate Size**

• 200mm x 55mm

## **Handle Dimensions**



## **Turn & Release Dimensions**



# **Spindle Size**

• 8mm x 8mm square - UK Standard

# **Fixings**

• Comes supplied with matching wood screws and spindle

# **Usage**

- Suitable for domestic or light commercial use
- Suitable