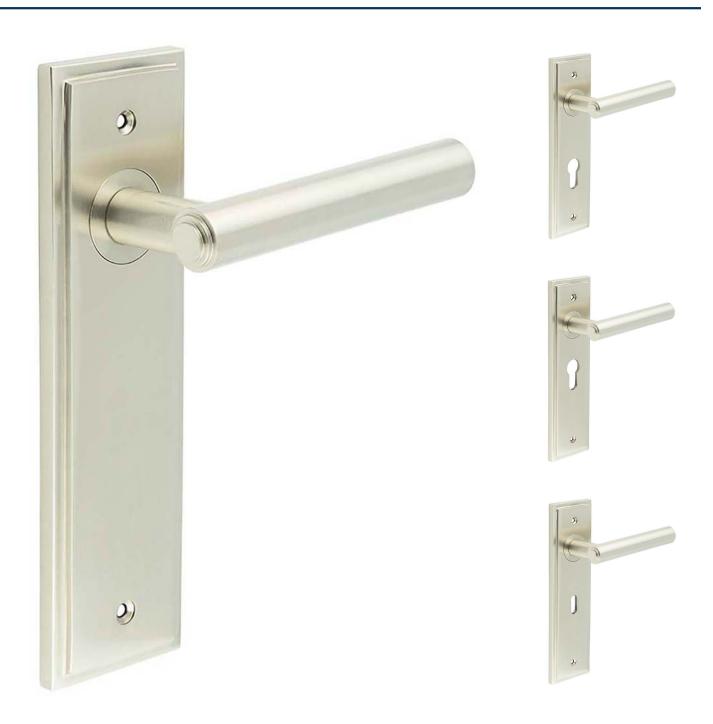

#### **Product Images**

# **Plate Styles Available**

• Lever Latch Set - (Plain Plates)

• Lever Lock Set - (Plates With Key Holes)

• Bathroom Lever Set - (With Turn & Emergency Release)

• Euro Profile Lever Set - (For Use With Euro Cylinders)

• DIN Bathroom Lever Set - 78mm Centres - (With Turn & Emergency Release)

• DIN Euro Profile Lever Set - 72mm Centres - (For Use With Euro Cylinders)