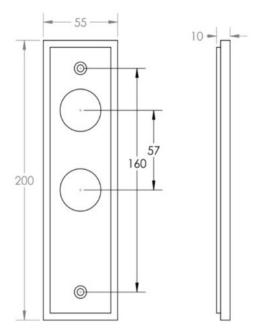

# **Plate Styles Available**

• Lever Latch Set - (Plain Plates)

• Lever Lock Set - (Plates With Key Holes)

• Bathroom Lever Set - (With Turn & Emergency Release)

• Euro Profile Lever Set - (For Use With Euro Cylinders)

## **Back Plate Size**

• 200mm x 55mm