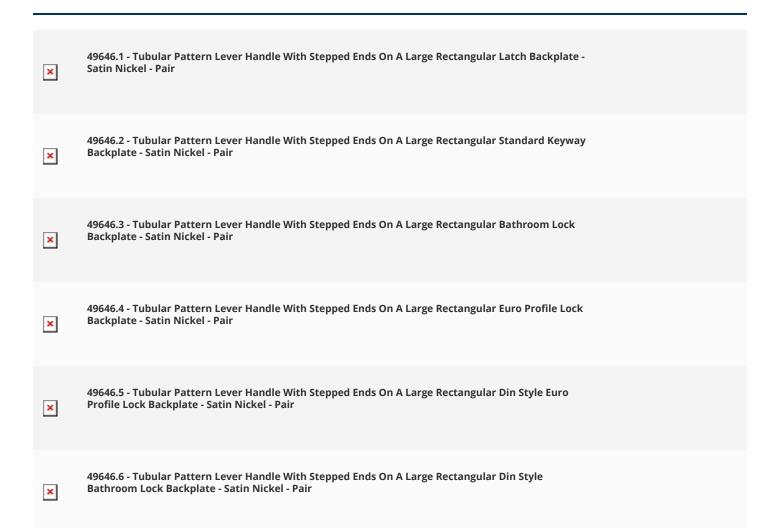

# **Plate Styles Available**

• Lever Latch Set - (Plain Plates)

• Lever Lock Set - (Plates With Key Holes)

• Bathroom Lever Set - (With Turn & Emergency Release)

• Euro Profile Lever Set - (For Use With Euro Cylinders)

• DIN Bathroom Lever Set - 78mm Centres - (With Turn & Emergency Release)

• DIN Euro Profile Lever Set - 72mm Centres - (For Use With Euro Cylinders)