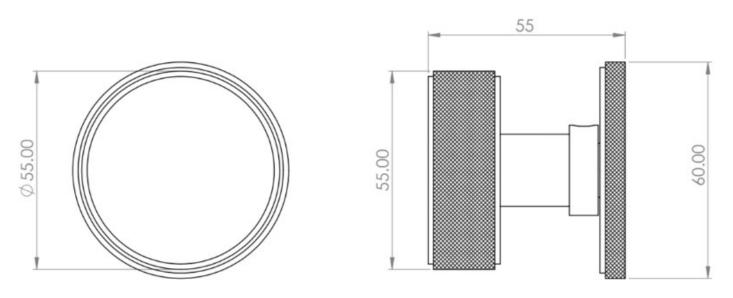

G Johns & Sons Ltd Unit D Westside Business Centre Flex Meadow Harlow, Essex CM19 5SR www.gjohns.co.uk 020 8360 7771 sales@gjohns.co.uk

#### Knurled Design Mortice Knob With Concealed Fixed Rose - Satin Nickel

#### **Product Images**



#### Description

- Knurled Design Mortice Knob With Concealed Fixed Rose
- High architectural quality with heavy feel

# Finish

• Satin Nickel

## **Base Material**

• Made from solid brass

## Dimensions



- Knob diameter 55mm
- Projection 55mm

# Important Info Before You Buy

- For mortice knobs Where possible we recommend a minimum latch / lock, depth of 102mm To clear your knuckles away from hitting the stop on the door frame, when closing the door.
- This door knob is unsprung and requires a double sprung tubular latch.
- For any key locking internal doors where mortice knobs are being fitted we recommend fitting a horizontal mortice sash lock.
- For any bathroom doors locking via a thumbturn system we recommend fitting a horizontal bathroom mortice lock.
- Grub screw fixing to spindle for extra strength on the door
- Sold and priced as pairs

#### **Products in this set**

×

49647.1 - Knurled Design Mortice Knob With Concealed Fixed Rose - Satin Nickel - Pair