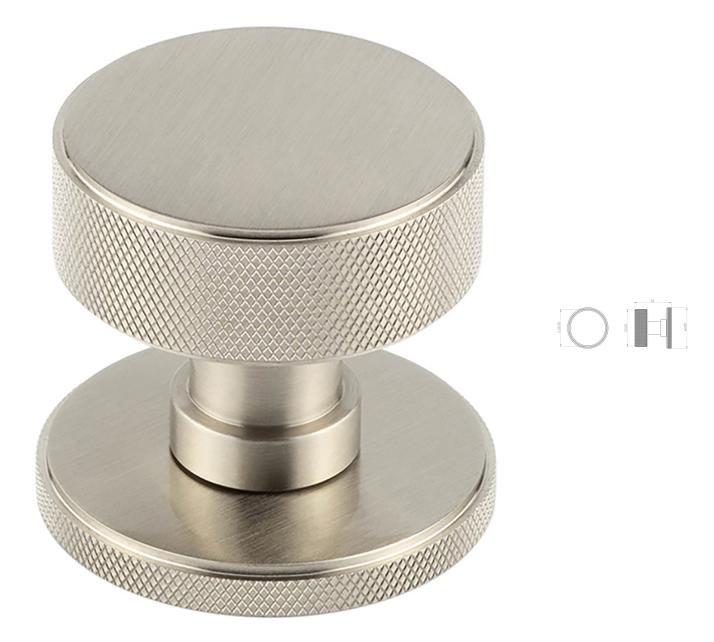

#### Knurled Design Mortice Knob With Concealed Fixed Rose - Satin Nickel

#### Description

- Knurled Design Mortice Knob With Concealed Fixed Rose
- High architectural quality with heavy feel

# Finish

• Satin Nickel

## **Base Material**

• Made from solid brass