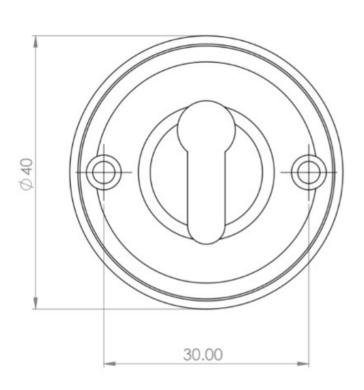

G Johns & Sons Ltd Unit D Westside Business Centre Flex Meadow Harlow, Essex CM19 5SR www.gjohns.co.uk 020 8360 7771 sales@gjohns.co.uk VAT No: GB232661872 Company No: 00384076

# **Classic Design Face Fixed Escutcheon - Standard Key - Satin Nickel**

# **Product Images**







#### **Description**

- Classic Design Face Fixed Escutcheon
- Suitable for internal and external use

### Finish

• Satin Nickel

#### **Dimensions**





- Overall Size: 40mm Diameter
- Overall Thickness: 6mm

# Important Info Before You Buy

- Standard profile key hole shape and size to suit most internal and external mortice locks
- Sold individually
- Supplied with all fixings

### **Products in this set**



49648.1 - Classic Design Face Fixed Escutcheon - Standard Key - Satin Nickel - Each