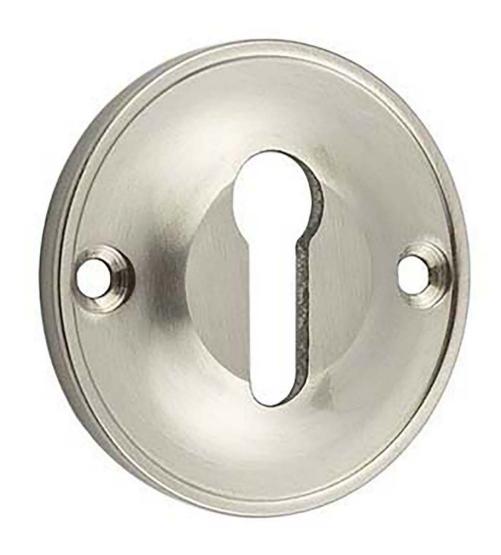

# **Classic Design Face Fixed Escutcheon - Standard Key - Satin Nickel**

#### **Description**

- Classic Design Face Fixed Escutcheon
- Suitable for internal and external use

### Finish

• Satin Nickel