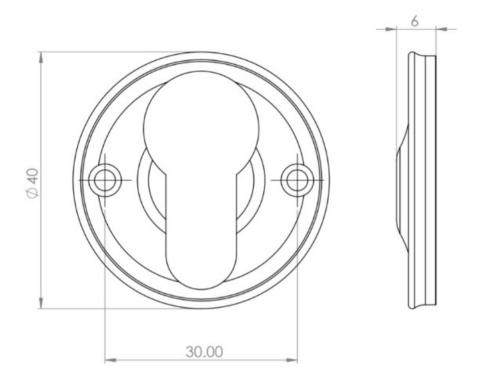

G Johns & Sons Ltd Unit D Westside Business Centre Flex Meadow Harlow, Essex CM19 5SR www.gjohns.co.uk 020 8360 7771 sales@gjohns.co.uk

# Classic Design Face Fixed Escutcheon - Euro Profile - Satin Nickel

## **Product Images**





### Description

- Classic Design Face Fixed Euro Profile Escutcheon
- Suitable for internal and external use

## Finish

• Satin Nickel

#### Dimensions



- Overall Size: 40mm Diameter
- Overall Thickness: 6mm

## Important Info Before You Buy

- Euro profile key hole shape and size to suit most internal and external mortice locks
- Sold individually
- Supplied with all fixings

### Products in this set

×

49649.1 - Classic Design Face Fixed Escutcheon - Euro Profile - Satin Nickel - Each