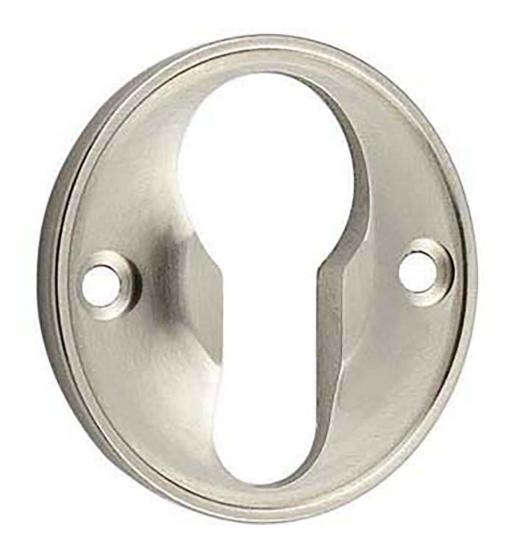

# Classic Design Face Fixed Escutcheon - Euro Profile - Satin Nickel

### Description

- Classic Design Face Fixed Euro Profile Escutcheon
- Suitable for internal and external use

## Finish

• Satin Nickel