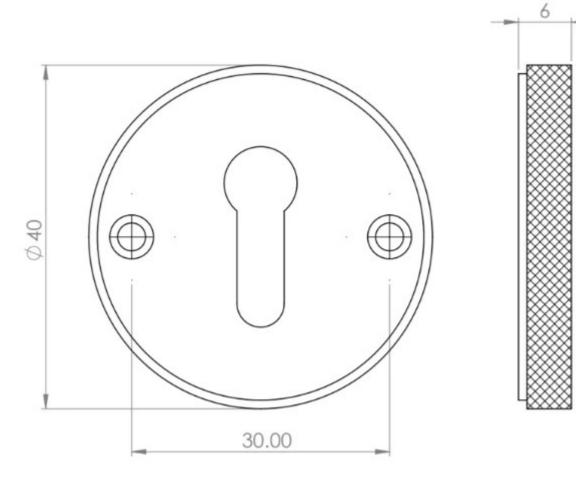

G Johns & Sons Ltd Unit D Westside Business Centre Flex Meadow Harlow, Essex CM19 5SR www.gjohns.co.uk 020 8360 7771 sales@gjohns.co.uk VAT No: GB232661872 Company No: 00384076

# Knurled Design Face Fixed Escutcheon - Standard Key - Satin Nickel

## **Product Images**





## **Description**

- Kurled Design Face Fixed Standard Profile Escutcheon
- Suitable for internal and external use

#### Finish

Satin Nickel

#### **Dimensions**



- Overall Size: 40mm Diameter
- Overall Thickness: 6mm

### Important Info Before You Buy

- Standard profile key hole shape and size to suit most internal and external mortice locks
- Sold individually
- Supplied with all fixings

### **Products in this set**

×

49650.1 - Knurled Design Face Fixed Escutcheon - Standard Key - Satin Nickel - Each