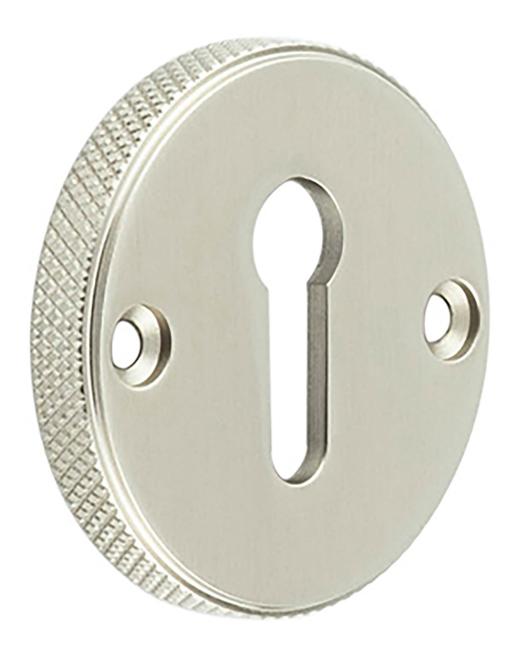

# Knurled Design Face Fixed Escutcheon - Standard Key - Satin Nickel

## **Description**

- Kurled Design Face Fixed Standard Profile Escutcheon
- Suitable for internal and external use

#### Finish

Satin Nickel