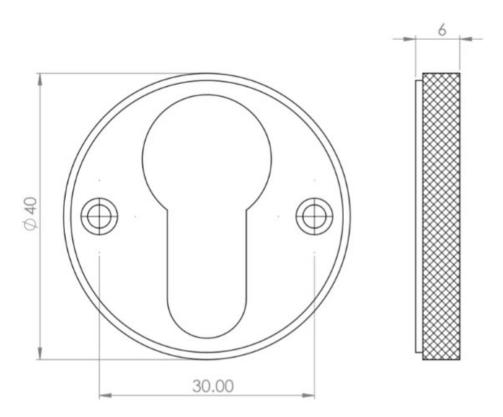

G Johns & Sons Ltd Unit D Westside Business Centre Flex Meadow Harlow, Essex CM19 5SR www.gjohns.co.uk 020 8360 7771 sales@gjohns.co.uk

# Knurled Design Face Fixed Escutcheon - Euro Profile - Satin Nickel

# **Product Images**





# Description

- Kurled Design Face Fixed Euro Profile Escutcheon
- Suitable for internal and external use

#### Finish

Satin Nickel

### Dimensions



- Overall Size: 40mm Diameter
- Overall Thickness: 6mm

## Important Info Before You Buy

- Euro profile key hole shape and size to suit most internal and external mortice locks
- Sold individually
- Supplied with all fixings

### **Products in this set**



49651.1 - Knurled Design Face Fixed Escutcheon - Euro Profile - Satin Nickel - Each