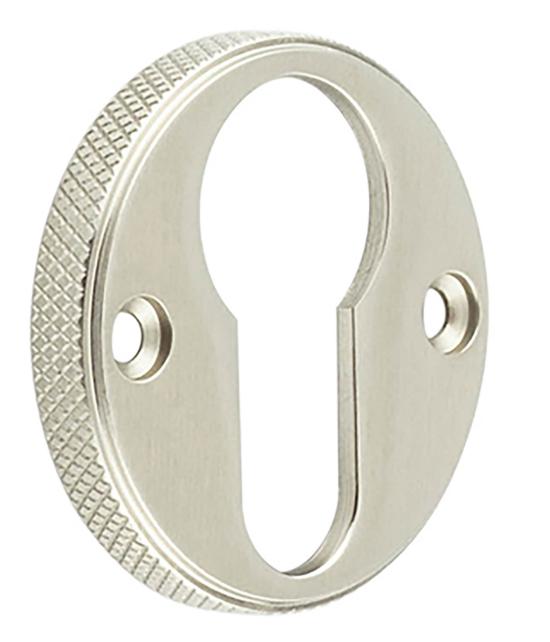

# Knurled Design Face Fixed Escutcheon - Euro Profile - Satin Nickel

# Description

- Kurled Design Face Fixed Euro Profile Escutcheon
- Suitable for internal and external use

#### Finish

Satin Nickel