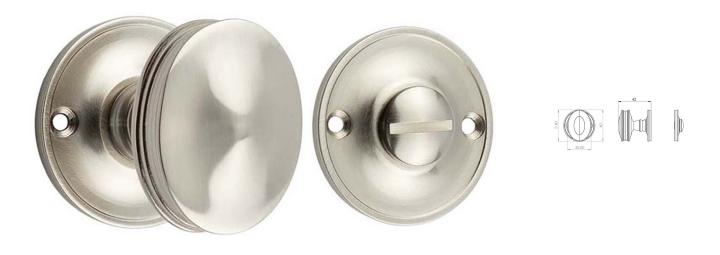

### **Product Images**

# **Description**

- Satin Nickel classic bathroom turn & release set
- Face fixed
- A turn and release consists of two parts
  - 1 a snib turn which is fitted on the inside of the bathroom and is used to lock the bathroom or toilet by twisting the snib a quarter turn to the left or right
  - 2 a release which is fitted on the outside of the bathroom. If some gets locked in the bathroom or toilet the snib can be released in an emergency by twisting a coin or screwdriver in the slotted part of the rose a quarter turn
- This turn and release set uses a 5mm x 5mm spindle (the metal shaft that goes through the door) this suits standard UK bath locks
- A turn and release is only the cosmetic part that you see on the outside of the door and requires a mechanism to work in conjunction with it, such as a bathroom deadbolt

# Finish

• Satin Nickel