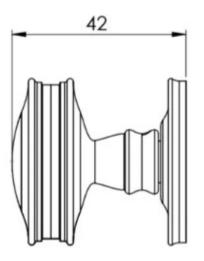

of two parts
  - 1 a snib turn which is fitted on the inside of the bathroom and is used to lock the bathroom or toilet by twisting the snib a quarter turn to the left or right
  - 2 a release which is fitted on the outside of the bathroom. If some gets locked in the bathroom or toilet the snib can be released in an emergency by twisting a coin or screwdriver in the slotted part of the rose a quarter turn
- This turn and release set uses a 5mm x 5mm spindle (the metal shaft that goes through the door) this suits standard UK bath locks
- A turn and release is only the cosmetic part that you see on the outside of the door and requires a mechanism to work in conjunction with it, such as a bathroom deadbolt

#### **Base Material**

Solid Brass

# Finish

• Satin Nickel

#### **Dimensions**







- Rose Diameter 40mm
- Projection 42mm

# Important Info Before You Buy

- Can also be used as a privacy lock for bedrooms
- Supplied with all fixings
- PLEASE NOTE THIS ITEM MUST BE USED IN CONJUNCTION WITH A DEAD BOLT OR A BATHROOM MORTICE LOCK

#### **Products in this set**



49652.1 - Classic Bathroom Oval Knob Turn & Release With Face Fixed Round Rose -  $53 mm \times 10 mm$  - Satin Nickel - Set