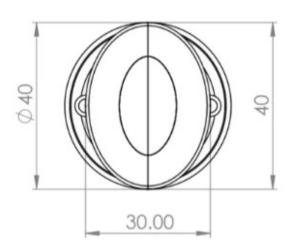

s of two parts
  - 1 a snib turn which is fitted on the inside of the bathroom and is used to lock the bathroom or toilet by twisting the snib a quarter turn to the left or right
  - 2 a release which is fitted on the outside of the bathroom. If some gets locked in the bathroom or toilet the snib can be released in an emergency by twisting a coin or screwdriver in the slotted part of the rose a quarter turn
- This turn and release set uses a 5mm x 5mm spindle (the metal shaft that goes through the door) this suits standard UK bath locks
- A turn and release is only the cosmetic part that you see on the outside of the door and requires a mechanism to work in conjunction with it, such as a bathroom deadbolt

#### **Base Material**

Solid Brass

# Finish

• Satin Nickel

#### **Dimensions**







- Rose Diameter 40mm
- Projection 42mm

# Important Info Before You Buy

- Can also be used as a privacy lock for bedrooms
- Supplied with all fixings
- PLEASE NOTE THIS ITEM MUST BE USED IN CONJUNCTION WITH A DEAD BOLT OR A BATHROOM MORTICE LOCK

#### **Products in this set**



49652.1 - Classic Bathroom Oval Knob Turn & Release With Face Fixed Round Rose -  $53 mm \times 10 mm$  - Satin Nickel - Set