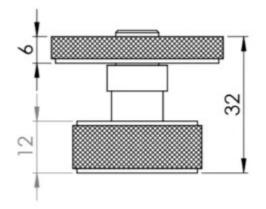

two parts
  - 1 a snib turn which is fitted on the inside of the bathroom and is used to lock the bathroom or toilet by twisting the snib a quarter turn to the left or right
  - 2 a release which is fitted on the outside of the bathroom. If some gets locked in the bathroom or toilet the snib can be released in an emergency by twisting a coin or screwdriver in the slotted part of the rose a quarter turn
- This turn and release set uses a 5mm x 5mm spindle (the metal shaft that goes through the door) this suits standard UK bath locks
- A turn and release is only the cosmetic part that you see on the outside of the door and requires a mechanism to work in conjunction with it, such as a bathroom deadbolt

#### **Base Material**

Solid Brass

#### **Finish**

Satin Nickel

#### **Dimensions**









- Rose Diameter 40mm
- Projection 32mm

# Important Info Before You Buy

- Can also be used as a privacy lock for bedrooms
- Supplied with all fixings
- $\bullet \ \ \mathsf{PLEASE} \ \mathsf{NOTE} \ \mathsf{-} \ \mathsf{THIS} \ \mathsf{ITEM} \ \mathsf{MUST} \ \mathsf{BE} \ \mathsf{USED} \ \mathsf{IN} \ \mathsf{CONJUNCTION} \ \mathsf{WITH} \ \mathsf{A} \ \mathsf{DEAD} \ \mathsf{BOLT} \ \mathsf{OR} \ \mathsf{A} \ \mathsf{BATHROOM} \ \mathsf{MORTICE} \ \mathsf{LOCK}$

## **Products in this set**



49653.1 - Knurled Bathroom Round Knob Turn & Release With Face Fixed Round Rose - 53mm x 10mm - Satin Nickel - Set