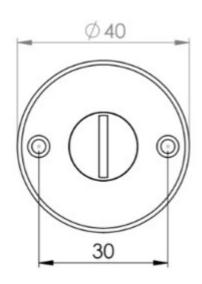

# **Product Images**

#### **Dimensions**

- Rose Diameter 40mm
- Projection 32mm