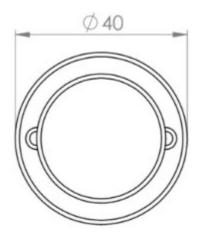

parts
  - 1 a snib turn which is fitted on the inside of the bathroom and is used to lock the bathroom or toilet by twisting the snib a quarter turn to the left or right
  - 2 a release which is fitted on the outside of the bathroom. If some gets locked in the bathroom or toilet the snib can be released in an emergency by twisting a coin or screwdriver in the slotted part of the rose a quarter turn
- This turn and release set uses a 5mm x 5mm spindle (the metal shaft that goes through the door) this suits standard UK bath locks
- A turn and release is only the cosmetic part that you see on the outside of the door and requires a mechanism to work in conjunction with it, such as a bathroom deadbolt

#### **Base Material**

Solid Brass

#### **Finish**

Satin Nickel

#### **Dimensions**









- Rose Diameter 40mm
- Projection 32mm

# Important Info Before You Buy

- Can also be used as a privacy lock for bedrooms
- Supplied with all fixings
- $\bullet \ \ \mathsf{PLEASE} \ \mathsf{NOTE} \ \mathsf{-} \ \mathsf{THIS} \ \mathsf{ITEM} \ \mathsf{MUST} \ \mathsf{BE} \ \mathsf{USED} \ \mathsf{IN} \ \mathsf{CONJUNCTION} \ \mathsf{WITH} \ \mathsf{A} \ \mathsf{DEAD} \ \mathsf{BOLT} \ \mathsf{OR} \ \mathsf{A} \ \mathsf{BATHROOM} \ \mathsf{MORTICE} \ \mathsf{LOCK}$

## **Products in this set**



49653.1 - Knurled Bathroom Round Knob Turn & Release With Face Fixed Round Rose - 53mm x 10mm - Satin Nickel - Set