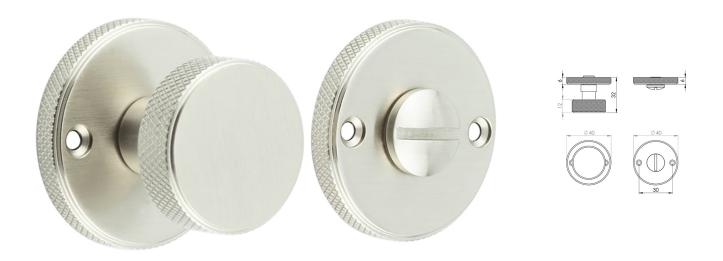

# Knurled Bathroom Round Knob Turn & Release With Face Fixed Round Rose - 53mm x 10mm - Satin Nickel

### **Description**

- Satin Nickel knurled bathroom turn & release set
- Face fixed
- A turn and release consists of two parts
  - 1 a snib turn which is fitted on the inside of the bathroom and is used to lock the bathroom or toilet by twisting the snib a quarter turn to the left or right
  - 2 a release which is fitted on the outside of the bathroom. If some gets locked in the bathroom or toilet the snib can be released in an emergency by twisting a coin or screwdriver in the slotted part of the rose a quarter turn
- This turn and release set uses a 5mm x 5mm spindle (the metal shaft that goes through the door) this suits standard UK bath locks
- A turn and release is only the cosmetic part that you see on the outside of the door and requires a mechanism to work in conjunction with it, such as a bathroom deadbolt

#### **Base Material**

Solid Brass

#### **Finish**

Satin Nickel