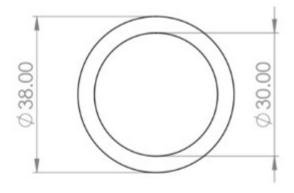

# **Size Information**

- 38mm Overall diameter
- 30mm Inner diameter
- 40mm Projection