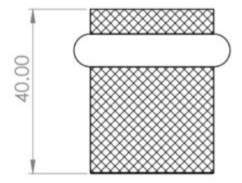

# **Size Information**

- 38mm Overall diameter
- 30mm Inner diameter
- 40mm Projection