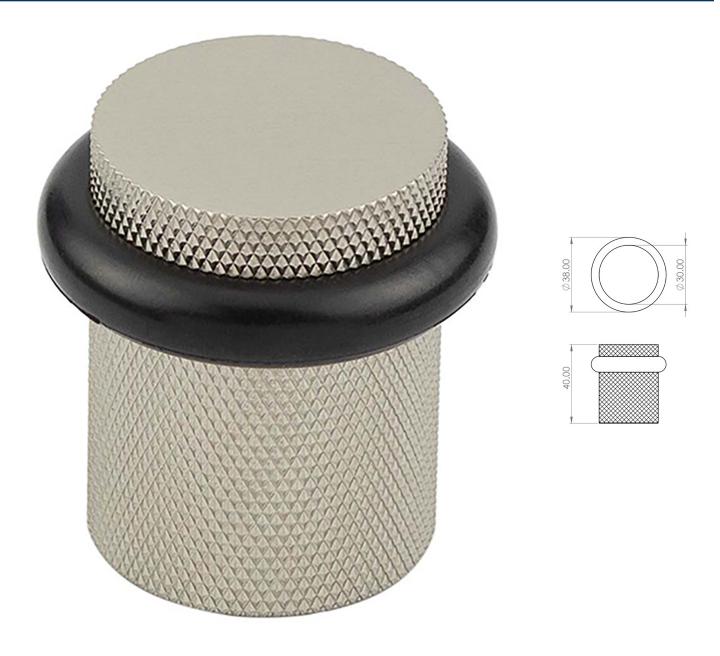

## Knurled Pattern Floor Mounted Door Stop - 40mm x 38mm - Satin Nickel

### **Description**

- Knurled pattern floor mounted door stop
- Two part design allows for concealed fixing

- Plain head with black rubber ring
- Designed to stop doors from hitting a wall when opened too far

# **Base Material**

• Made from solid brass

## **Finish Details**

• Satin Nickel