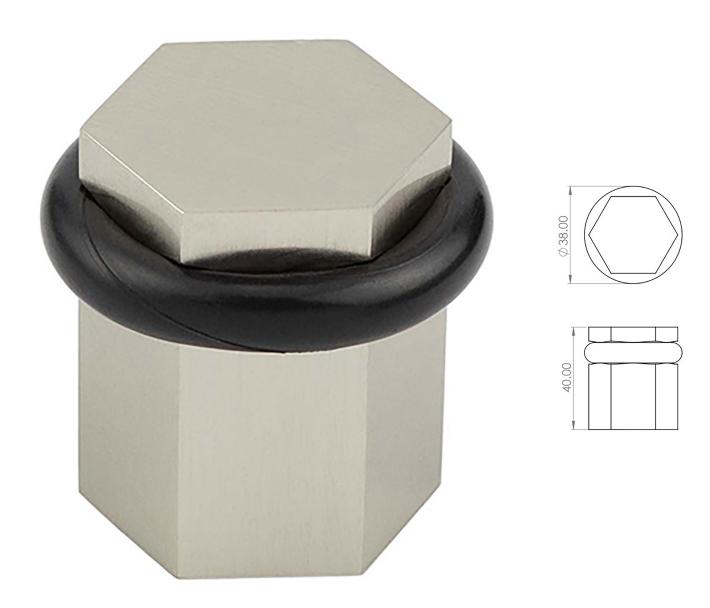

#### Hexagonal Pattern Floor Mounted Door Stop - 40mm x 38mm - Satin Nickel

#### **Description**

- Hexagonal pattern floor mounted door stop
- Two part design allows for concealed fixing
- Plain head with black rubber ring

• Designed to stop doors from hitting a wall when opened too far

## **Base Material**

• Made from solid brass

## **Finish Details**

• Satin Nickel

## **Size Information**

- 38mm Overall diameter
- 40mm Projection