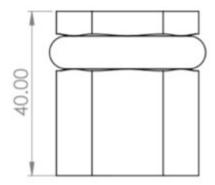

G Johns & Sons Ltd Unit D Westside Business Centre Flex Meadow Harlow, Essex CM19 5SR www.gjohns.co.uk 020 8360 7771 sales@gjohns.co.uk VAT No: GB232661872 Company No: 00384076

#### Hexagonal Pattern Floor Mounted Door Stop - 40mm x 38mm - Satin Nickel

#### **Product Images**



#### **Description**

- Hexagonal pattern floor mounted door stop
- Two part design allows for concealed fixing
- Plain head with black rubber ring

• Designed to stop doors from hitting a wall when opened too far

## **Base Material**

• Made from solid brass

## **Finish Details**

• Satin Nickel

## **Size Information**





- 38mm Overall diameter
- 40mm Projection

# **Fixings**

• Two part design allows for concealed fixing with a single fixing screw

# **Usage**

- Suitable for residential use
- Suitable for internal use

## **Unit Of Sale**

• Sold individually (each)

×