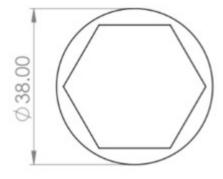

G Johns & Sons Ltd Unit D Westside Business Centre Flex Meadow Harlow, Essex CM19 5SR www.gjohns.co.uk 020 8360 7771 sales@gjohns.co.uk VAT No: GB232661872 Company No: 00384076

#### Hexagonal Pattern Floor Mounted Door Stop - 40mm x 38mm - Satin Nickel

#### **Product Images**



#### **Description**

- Hexagonal pattern floor mounted door stop
- Two part design allows for concealed fixing
- Plain head with black rubber ring

• Designed to stop doors from hitting a wall when opened too far

## **Base Material**

• Made from solid brass

## **Finish Details**

• Satin Nickel

## **Size Information**





- 38mm Overall diameter
- 40mm Projection

# **Fixings**

• Two part design allows for concealed fixing with a single fixing screw

# **Usage**

- Suitable for residential use
- Suitable for internal use

## **Unit Of Sale**

• Sold individually (each)

×