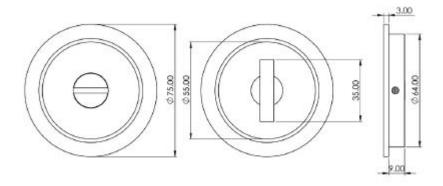

# Dimensions

• Turn & Release - 75mm Diameter x 12mm depth.

# **Fixings**

- Press fit
- A small hole on the inside edge to allow a small wood screw for a discrete look