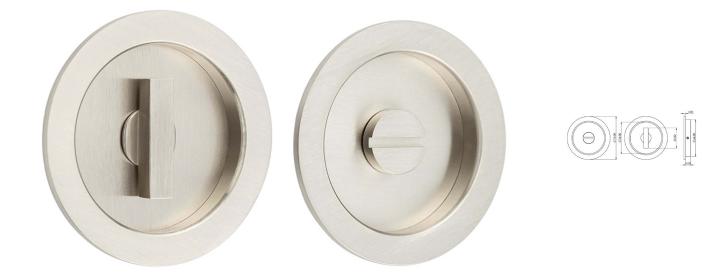

## Circular Bathroom Turn And Release For Sliding Pocket Doors - 75mm Diameter - Satin Nickel

#### Description

- Satin Nickel finish flush fitting bathroom circular turn & release handle set for sliding pocket doors.
- Ideal for use on sliding bathroom and toilet doors.
- The thumb-turn is fitted to the inside of the sliding door which allows the door to be locked and unlocked.
- The release part of the lock is fitted on the outside of the sliding door and allows the door to be unlocked in an emergency by using a coin of screw driver.
- Suitable for use on doors between 35mm to 45mm thick.

## Finish

• Satin Nickel

# **Unit Of Sale**

- This item is sold as a set (1 x Circular Turn Handle & 1 x Circular Coin Release handle)
- Sold with fixings