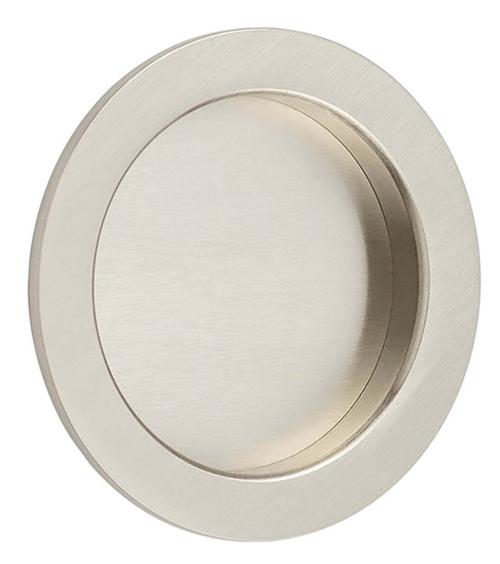

#### Circular Flush Pull Handle For Sliding Pocket Doors - 75mm Diameter - Satin Nickel

#### Description

- Satin Nickel finish flush fitting circular handles for sliding pocket doors
- Ideal for use on sliding doors.
- Suitable for use on doors between 35mm to 45mm thick.

## Finish

• Satin Nickel

### Dimensions

- 75mm Diameter
- 12mm depth.