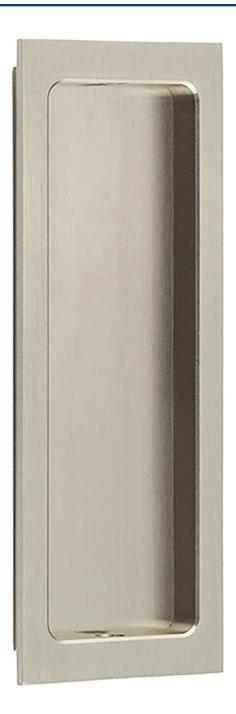

### Rectangular Flush Pull Handle For Sliding Pocket Doors - 150mm x 55mm - Satin Nickel

### **Product Images**

- Satin Nickel finish flush fitting rectangular handles for sliding pocket doors.
- Ideal for use on sliding doors.
- Suitable for use on doors between 35mm to 45mm thick.

## **Finish**

• Satin Nickel