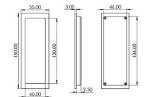

G Johns & Sons Ltd Unit D Westside Business Centre Flex Meadow Harlow, Essex CM19 5SR www.gjohns.co.uk 020 8360 7771 sales@gjohns.co.uk

### Rectangular Flush Pull Handle For Sliding Pocket Doors - 150mm x 55mm - Satin Nickel

### **Product Images**





- Satin Nickel finish flush fitting rectangular handles for sliding pocket doors.
- Ideal for use on sliding doors.
- Suitable for use on doors between 35mm to 45mm thick.

## **Finish**

• Satin Nickel

## **Dimensions**



- Overall Size 150mm x 55mm
- 12.5mm depth.

# **Fixings**

- Press fit
- A small hole on the inside edge to allow a small wood screw for a discrete look

## Usage

• Suitable for internal or external use.

## **Unit Of Sale**

- These flush pull handles are sold individually (Each)
- Sold with fixings

#### **Products in this set**



49660.1 - Rectangular Flush Pull Handle For Sliding Pocket Doors - 150mm x 55mm - Satin Nickel - Each