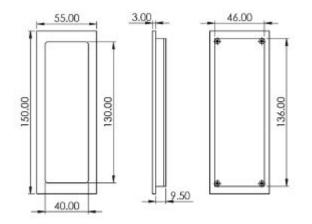

G Johns & Sons Ltd Unit D Westside Business Centre Flex Meadow Harlow, Essex CM19 5SR www.gjohns.co.uk 020 8360 7771 sales@gjohns.co.uk

### Rectangular Flush Pull Handle For Sliding Pocket Doors - 150mm x 55mm - Satin Nickel

### **Product Images**





- Satin Nickel finish flush fitting rectangular handles for sliding pocket doors.
- Ideal for use on sliding doors.
- Suitable for use on doors between 35mm to 45mm thick.

## **Finish**

• Satin Nickel

## **Dimensions**



- Overall Size 150mm x 55mm
- 12.5mm depth.

# **Fixings**

- Press fit
- A small hole on the inside edge to allow a small wood screw for a discrete look

## Usage

• Suitable for internal or external use.

## **Unit Of Sale**

- These flush pull handles are sold individually (Each)
- Sold with fixings

#### **Products in this set**



49660.1 - Rectangular Flush Pull Handle For Sliding Pocket Doors - 150mm x 55mm - Satin Nickel - Each