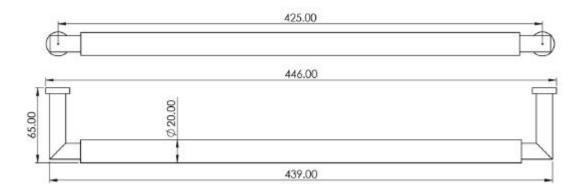

G Johns & Sons Ltd Unit D Westside Business Centre Flex Meadow Harlow, Essex CM19 5SR www.gjohns.co.uk 020 8360 7771 sales@gjohns.co.uk

# Rectangular Face Fixed Pull Handle With Rounded Grip - 439mm Length (425mm Centres) - Satin Nickel - Suitable For Use With FD30 / FD60 Fire Doors

# **Product Images**







- Rectangular Face Fixed Pull Handle With Rounded Grip
- High architectural quality Satin Nickel pull handle
- Made from solid brass ideal for internal or external entrance doors
- Suitable for solid core wooden doors only
- Face fixing door design see below diagram



Above diagram shows how a face fix pull handle is fitted to a wooden door

# **Base Material**

• Solid Brass

#### Finish

• Satin Nickel

# Dimensions



- Overall Length: 439mm
- Bolt Centres: 425mm
- Projection: 65mm

# **Fire Rating**

• These handles have been tested to be used on FD30 / FD60 fire doors

Important Info Before You Buy

- Suitable for solid core wooden doors
- This pull handle is sold individually each

# **Products in this set**

×

49663.1 - Rectangular Face Fixed Pull Handle With Rounded Grip - Tested For Use With FD30 / FD60 Fire Doors - 439mm Length (425mm Centres) - Satin Nickel - Each