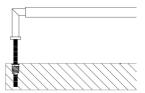

# **Product Images**

- Rectangular Face Fixed Pull Handle With Rounded Grip
- High architectural quality Satin Nickel pull handle
- Made from solid brass ideal for internal or external entrance doors
- Suitable for solid core wooden doors only
- Face fixing door design see below diagram

Above diagram shows how a face fix pull handle is fitted to a wooden door