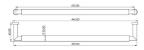

G Johns & Sons Ltd Unit D Westside Business Centre Flex Meadow Harlow, Essex CM19 5SR www.gjohns.co.uk 020 8360 7771 sales@gjohns.co.uk

# Rectangular Face Fixed Pull Handle With Rounded Grip - 439mm Length (425mm Centres) - Satin Nickel - Suitable For Use With FD30 / FD60 Fire Doors

# **Product Images**







- Rectangular Face Fixed Pull Handle With Rounded Grip
- High architectural quality Satin Nickel pull handle
- Made from solid brass ideal for internal or external entrance doors
- Suitable for solid core wooden doors only
- Face fixing door design see below diagram



Above diagram shows how a face fix pull handle is fitted to a wooden door

# **Base Material**

• Solid Brass

#### Finish

• Satin Nickel

# Dimensions



- Overall Length: 439mm
- Bolt Centres: 425mm
- Projection: 65mm

# **Fire Rating**

• These handles have been tested to be used on FD30 / FD60 fire doors

Important Info Before You Buy

- Suitable for solid core wooden doors
- This pull handle is sold individually each

# **Products in this set**

×

49663.1 - Rectangular Face Fixed Pull Handle With Rounded Grip - Te