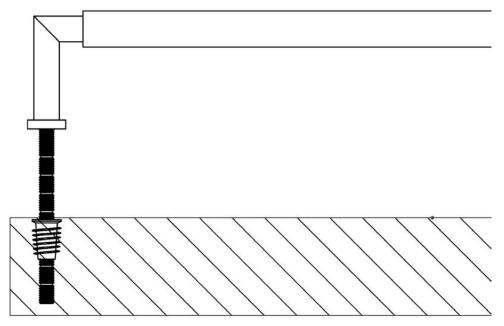

# **Product Images**

- Rectangular Face Fixed Pull Handle With Rounded Grip
- High architectural quality Satin Nickel pull handle
- Made from solid brass ideal for internal or external entrance doors
- Suitable for solid core wooden doors only
- Face fixing door design see below diagram

Above diagram shows how a face fix pull handle is fitted to a wooden door