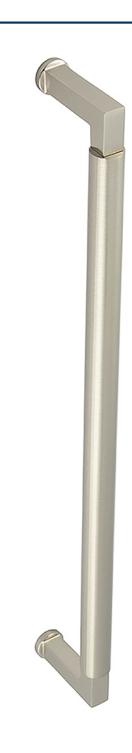

# Rectangular Face Fixed Pull Handle With Rounded Grip - 439mm Length (425mm Centres) - Satin Nickel - Suitable For Use With FD30 / FD60 Fire Doors

# **Product Images**

- Rectangular Face Fixed Pull Handle With Rounded Grip
- High architectural quality Satin Nickel pull handle
- Made from solid brass ideal for internal or external entrance doors
- Suitable for solid core wooden doors only
- Face fixing door design see below diagram

# **Base Material**

• Solid Brass

#### Finish

• Satin Nickel

# Dimensions

- Overall Length: 439mm
- Bolt Centres: 425mm
- Projection: 65mm