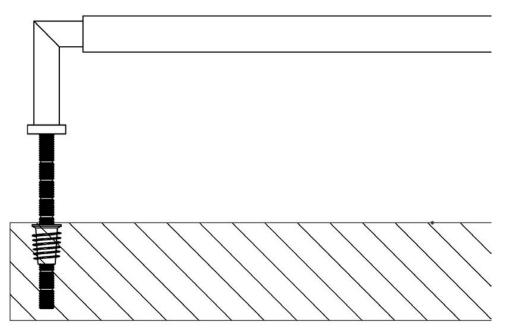

G Johns & Sons Ltd Unit D Westside Business Centre Flex Meadow Harlow, Essex CM19 5SR www.gjohns.co.uk 020 8360 7771 sales@gjohns.co.uk VAT No: GB232661872 Company No: 00384076

Tubular T Bar Face Fixed Pull Handle With Stepped Ends - 513mm Length (425mm Centres) - Satin Nickel - Suitable For Use With FD30 / FD60 Fire Doors

## **Product Images**





- Tubular T Bar Face Fixed Pull Handle With Stepped Ends
- High architectural quality Satin Nickel pull handle
- Made from solid brass ideal for internal or external entrance doors
- Suitable for solid core wooden doors only
- Face fixing door design see below diagram



Above diagram shows how a face fix pull handle is fitted to a wooden door

#### **Base Material**

• Solid Brass

#### Finish

Satin Nickel

#### **Dimensions**



- Overall Length: 439mm
- Bolt Centres: 425mm
- Projection: 65mm

# **Fire Rating**

• These handles have been tested to be used on FD30 / FD60 fire doors

## Important Info Before You Buy

- Suitable for solid core wooden doors
- This pull handle is sold individually each

## **Products in this set**



49666.1 - Tubular T Bar Face Fixed Pull Handle With Stepped Ends - Tested For Use With FD30 / FD60 Fire Doors - 513mm Length (425mm Centres) - Satin Nickel - Each