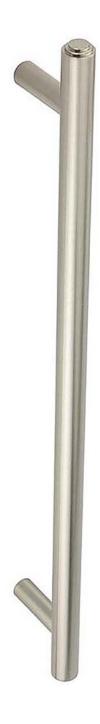

G Johns & Sons Ltd Unit D Westside Business Centre Flex Meadow Harlow, Essex CM19 5SR www.gjohns.co.uk 020 8360 7771 sales@gjohns.co.uk VAT No: GB232661872 Company No: 00384076

Tubular T Bar Face Fixed Pull Handle With Stepped Ends - 513mm Length (425mm Centres) - Satin Nickel - Suitable For Use With FD30 / FD60 Fire Doors

## **Product Images**

- Tubular T Bar Face Fixed Pull Handle With Stepped Ends
- High architectural quality Satin Nickel pull handle
- Made from solid brass ideal for internal or external entrance doors
- Suitable for solid core wooden doors only
- Face fixing door design see below diagram

#### Finish

Satin Nickel