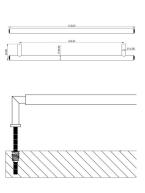

Above diagram shows how a face fix pull handle is fitted to a wooden door

#### **Dimensions**

- Overall Length: 439mm
- Bolt Centres: 425mm
- Projection: 65mm