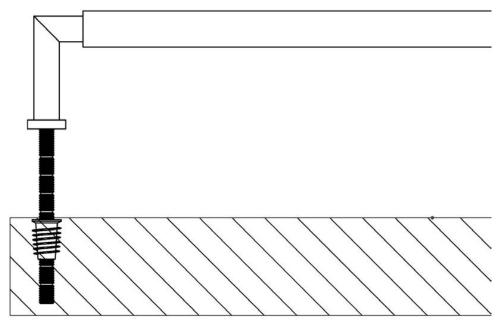

# **Product Images**

- Rounded Face Fixed Pull Handle With Rounded Knurled Grip
- High architectural quality Satin Nickel pull handle
- Made from solid brass ideal for internal or external entrance doors
- Suitable for solid core wooden doors only
- Face fixing door design see below diagram

Above diagram shows how a face fix pull handle is fitted to a wooden door