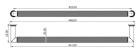

G Johns & Sons Ltd Unit D Westside Business Centre Flex Meadow Harlow, Essex CM19 5SR www.gjohns.co.uk 020 8360 7771 sales@gjohns.co.uk

# Rounded Face Fixed Pull Handle With Rounded Knurled Grip - 448mm Length (425mm Centres) -Satin Nickel - Suitable For Use With FD30 / FD60 Fire Doors

# **Product Images**







- Rounded Face Fixed Pull Handle With Rounded Knurled Grip
- High architectural quality Satin Nickel pull handle
- Made from solid brass ideal for internal or external entrance doors
- Suitable for solid core wooden doors only
- Face fixing door design see below diagram



Above diagram shows how a face fix pull handle is fitted to a wooden door

# **Base Material**

• Solid Brass

#### Finish

• Satin Nickel

# Dimensions



- Overall Length: 439mm
- Bolt Centres: 425mm
- Projection: 65mm

# **Fire Rating**

• These handles have been tested to be used on FD30 / FD60 fire doors

Important Info Before You Buy

- Suitable for solid core wooden doors
- This pull handle is sold individually each

# **Products in this set**

×

49669.1 - Rounded Face Fixed Pull Handle With Rounded Knurled G