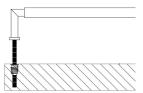

# **Product Images**

- Rounded Face Fixed Pull Handle With Rounded Knurled Grip
- High architectural quality Satin Nickel pull handle
- Made from solid brass ideal for internal or external entrance doors
- Suitable for solid core wooden doors only
- Face fixing door design see below diagram

Above diagram shows how a face fix pull handle is fitted to a wooden door