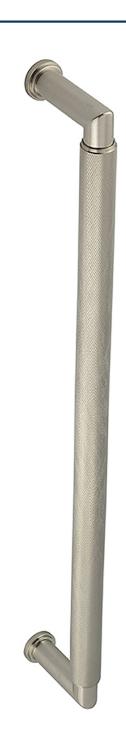

# Rounded Face Fixed Pull Handle With Rounded Knurled Grip - 448mm Length (425mm Centres) -Satin Nickel - Suitable For Use With FD30 / FD60 Fire Doors

# **Product Images**

- Rounded Face Fixed Pull Handle With Rounded Knurled Grip
- High architectural quality Satin Nickel pull handle
- Made from solid brass ideal for internal or external entrance doors
- Suitable for solid core wooden doors only
- Face fixing door design see below diagram

# **Base Material**

• Solid Brass

#### Finish

• Satin Nickel

# Dimensions

- Overall Length: 439mm
- Bolt Centres: 425mm
- Projection: 65mm