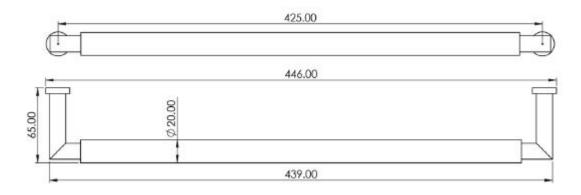

G Johns & Sons Ltd Unit D Westside Business Centre Flex Meadow Harlow, Essex CM19 5SR www.gjohns.co.uk 020 8360 7771 sales@gjohns.co.uk

# Rounded Face Fixed Pull Handle With Rounded Knurled Grip - 448mm Length (425mm Centres) -Satin Nickel - Suitable For Use With FD30 / FD60 Fire Doors

# **Product Images**







- Rounded Face Fixed Pull Handle With Rounded Knurled Grip
- High architectural quality Satin Nickel pull handle
- Made from solid brass ideal for internal or external entrance doors
- Suitable for solid core wooden doors only
- Face fixing door design see below diagram



Above diagram shows how a face fix pull handle is fitted to a wooden door

# **Base Material**

• Solid Brass

#### Finish

• Satin Nickel

# Dimensions



- Overall Length: 439mm
- Bolt Centres: 425mm
- Projection: 65mm

# **Fire Rating**

• These handles have been tested to be used on FD30 / FD60 fire doors

Important Info Before You Buy

- Suitable for solid core wooden doors
- This pull handle is sold individually each

# **Products in this set**

×

49669.1 - Rounded Face Fixed Pull Handle With Rounded Knurled Grip - Tested For Use With FD30 / FD60 Fire Doors - 448mm Length (425mm Centres) - Satin Nickel - Each