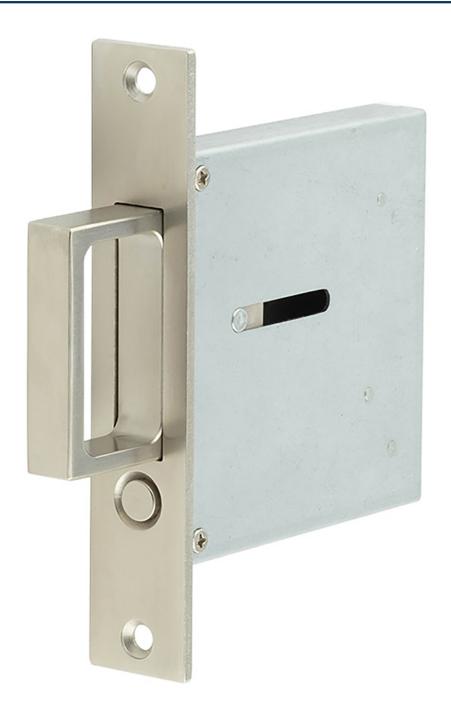

#### **Product Images**

- Flush fitting edge pull for sliding pocket hideaway doors.
- This pull out handle is designed to be morticed into the leading edge of a sliding door.
- Push button operated pushing the button on the face plate will shoot out the edge pull, retractable by pushing the handle back into the face plate.
- Suitable for use on sliding doors.