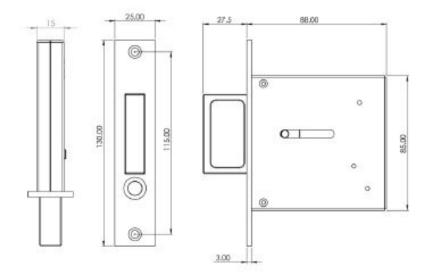

## Dimensions

- 88mm Case depth
- 85mm Case Height
- 15mm Case Width
- 130mm x 25mm Face plate
- Handle Projection: 27.5mm