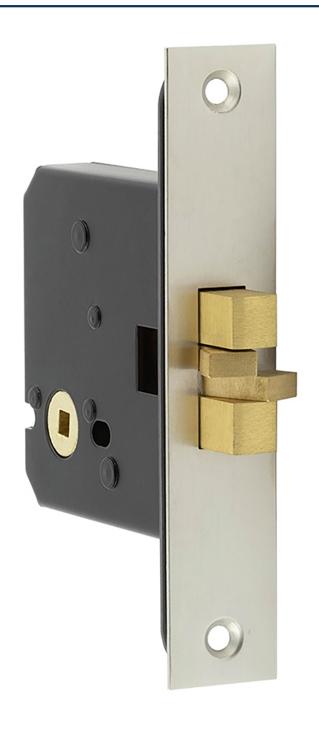

#### Sliding Door - Bathroom Claw Lock - 76mm Case Depth - Satin Chrome

#### **Product Images**

- Bathroom Claw Lock
- This lock is designed to be used on bathroom sliding doors that use the Snib turn & emergency releasesystem

#### **Finish**

Polished brass