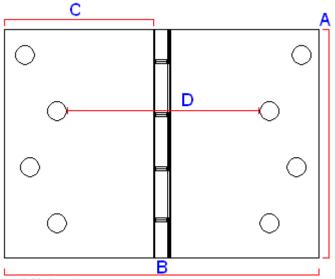

#### Dimensions

#### Available in 4 Sizes

- 20250.1 (102mm x 102mm x 3mm)
- 20250.2 (102mm x 127mm x 3.5mm)
- 20250.3 (102mm x 152mm x 3.5mm)
- 20250.4 (102mm x 203mm x 4.5mm)

|                  | 20250.1 | 20250.2 | 20250.3 | 20250.4 | Dimension On Diagram |
|------------------|---------|---------|---------|---------|----------------------|
| Height           | 102mm   | 102mm   | 102mm   | 102mm   | A                    |
| Width            | 102mm   | 127mm   | 152mm   | 203mm   | В                    |
| Leaf Width       | 45mm    | 57mm    | 69mm    | 95mm    | С                    |
| Projection given | 44mm    | 67mm    | 82mm    | 114mm   | D                    |
| Thickness        | 3mm     | 3.5mm   | 3.5mm   | 4.5mm   | N/A                  |