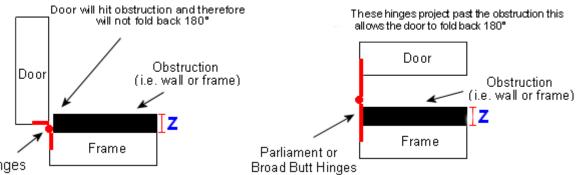

#### Important Info Before You Buy

• Broad butt projection hinges are used to help project or "throw" a door past an obstruction so it can fold back on it's self 180degrees