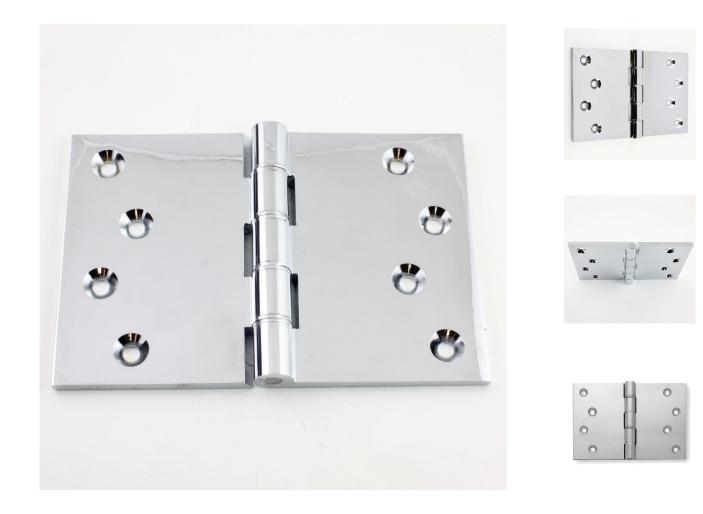

#### **Product Images**

### Description

- Broad butt projection hinges for double, patio and French doors
- Hinges allow doors to fold back on its self 180 degrees
- Suitable for heavy internal or external doors

#### Finish

Polished chrome